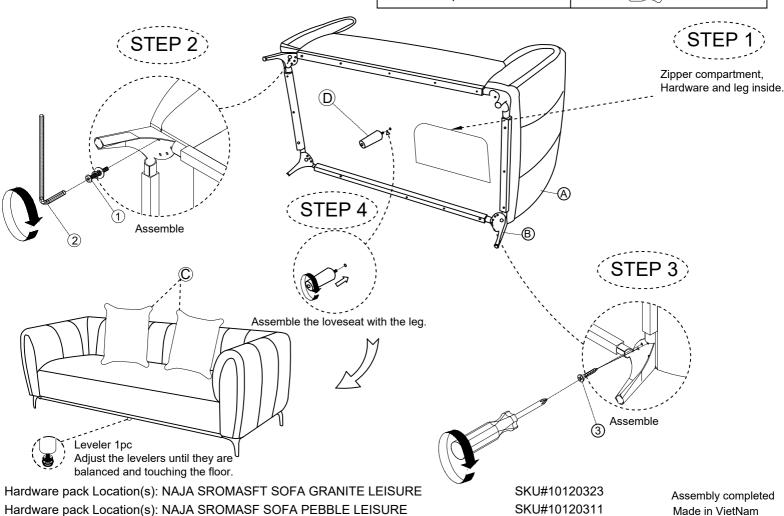

## ROOMS TO GO►

Manufactured by NAJA for Rooms To Go

## **Assembly Instructions**

NAJA NAJA SROMASFT SOFA GRANITE LEISURE SROMASF SOFA PEBBLE LEISURE

SKU#10120323 SKU#10120311

Version#1-2024/11/18

Thank you for purchasing this quality product. Be sure to check all packing materials carefully for small parts, which may have come loose inside the carton during shipment. Identify and count all parts and compare with the HARDWARE LIST below.

Caution: Please read instructions thoroughly before unpacking assembly parts.

- 1.We recommend that you assemble this product with the assistance of another person; this will make assembly easier, and will help to eliminate damage to the product or injury to persons during assembly.
- 2.Please put all part on a non-abrasive floor before assembly, and follow the assembly steps to assemble your newly purchased product correctly and efficently
- 3.Do not tighten all bolts until the assem bly is completed

| NO. | PARTS LIST |                                         | Q'TY |
|-----|------------|-----------------------------------------|------|
| А   |            | SOFA BODY                               | 1    |
| В   |            | METAL LEGS<br>SIZE: 4.8" * 4.8" * 5.4"H | 4    |
| С   |            | PILLOWS<br>18" * 18"                    | 2    |
| D   |            | Middle wooden leg<br>SIZE: Ø40 * 5"H    | 1    |

| NO.                           | HARDWARE LIST   |                              |                          |    |  |  |
|-------------------------------|-----------------|------------------------------|--------------------------|----|--|--|
|                               | - 0             | Ø5/16" x 20 x                | 1 1/4"L Bolt             |    |  |  |
| 1                             |                 | Ø5/16" x Ø13mm Spring washer |                          | 4  |  |  |
|                               |                 | Ø5/16" x Ø19r                | mm x 2mm (T) Flat washer | r  |  |  |
| 2                             |                 | Allen wrench (4mm)           |                          | 1  |  |  |
| 3                             | <i>√1111111</i> | #4 x 32 mm Screw             |                          | 12 |  |  |
| TOOLS REQUIRED (NOT PROVTDED) |                 |                              |                          |    |  |  |
| Description                   |                 |                              | Sketch                   |    |  |  |
| Phillips srewdriver           |                 |                              |                          |    |  |  |