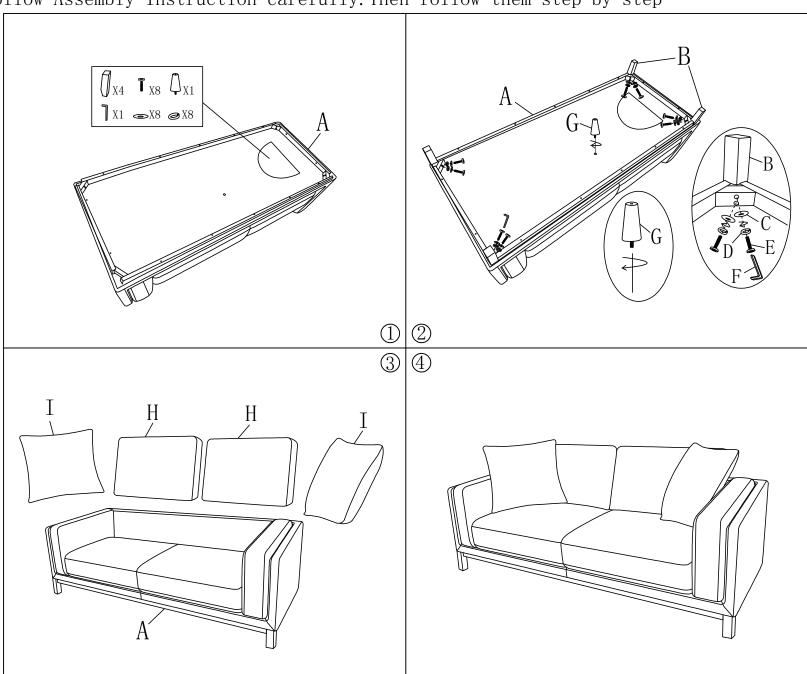

Manufactured for Rooms To Go

VENDOR CODE:MING

ITEM CODE:RT-2097 3 SEATER

SKU#10121969/10121971

Before you begin, Please follow Assembly Instruction carefully. Then follow them step by step

| PART LIST |                       |                                            |     |
|-----------|-----------------------|--------------------------------------------|-----|
| NO        | Description           | Item                                       | QTY |
| A         | Seat Frame            |                                            | x1  |
| В         | Wood Leg              |                                            | x4  |
| С         | Washer<br>M8mm        | 0                                          | x8  |
| D         | Spring Washer<br>M8mm | <b>(1)</b>                                 | x8  |
| Е         | Bolts<br>M8*70mm      | ©                                          | x8  |
| F         | Allen key             |                                            | x1  |
| G         | Plastic Leg           | <b>\bar{\bar{\bar{\bar{\bar{\bar{\bar{</b> | x1  |
| Н         | Backrest              |                                            | x2  |
| Ι         | Pillow                |                                            | x2  |
|           |                       |                                            |     |
|           |                       |                                            |     |
|           |                       |                                            |     |
|           |                       |                                            |     |
|           |                       |                                            |     |
|           |                       |                                            |     |