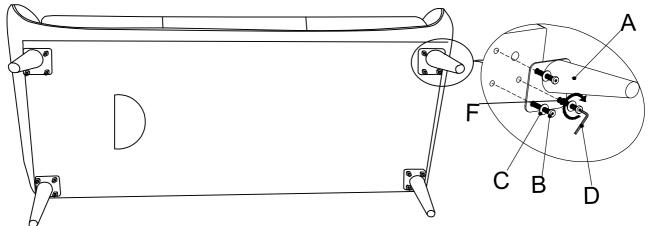

## Assembly Instructions BANC 3505 SOFA

SKU#10135071

| Code | Hardware                     | QTY    |
|------|------------------------------|--------|
| Α    | Wooden feet Ø60*Ø30*165mm    | 4 PCS  |
| В    | Bolt M8*25mm                 | 12 PCS |
| С    | Washer Ø19*Ø8*1.2mm          | 12 PCS |
| D    | Allen key M5*100*50mm        | 1 PC   |
| F    | Spring Washer Ø13*Ø9*1mm     | 12PCS  |
| Е    | Midfoot Ø50*Ø30*160          | 1 PC   |
| J    | Plastic Washer Ø49*Ø10*2.2mm | 1 PC   |

Step 1: Use Allen key (D) and drive the Blot (B) with flat washer (C,F) to attach to the timber leg to assembly to leg (A). Repeat step 1 for the other legs (A)

Step 2: Assembly Supporting leg (E) to sofa body with Plastic Washer (J) as showing.