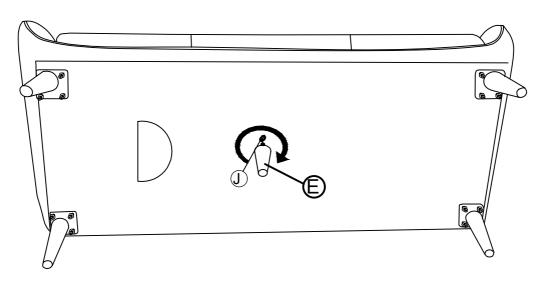

## Assembly Instructions BANC 3505 SOFA

SKU#10135071

| Code | Hardware                     | QTY    |
|------|------------------------------|--------|
| Α    | Wooden feet Ø60*Ø30*165mm    | 4 PCS  |
| В    | Bolt M8*25mm                 | 12 PCS |
| С    | Washer Ø19*Ø8*1.2mm          | 12 PCS |
| D    | Allen key M5*100*50mm        | 1 PC   |
| F    | Spring Washer Ø13*Ø9*1mm     | 12PCS  |
| Е    | Midfoot Ø50*Ø30*160          | 1 PC   |
| J    | Plastic Washer Ø49*Ø10*2.2mm | 1 PC   |

Step 1: Use Allen key (D) and drive the Blot (B) with flat washer (C,F) to attach to the timber leg to assembly to leg (A). Repeat step 1 for the other legs (A)

Step 2: Assembly Supporting leg (E) to sofa body with Plastic Washer (J) as showing.