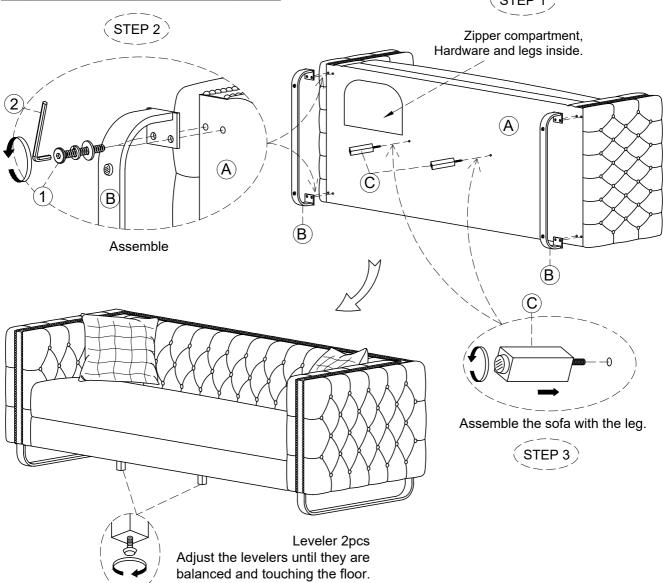

## **Assembly Instructions**

NAJA SLAGOSE LAGO SOFA

SKU#10140541/10140553

Version#1 - 2024/08/21

Thank you for purchasing this quality product. Be sure to check all packing material carefully for small parts, which may have come loose inside the carton during shipment. Identify and count all parts and compare with the HARDWARE LIST below.

Caution:Please read instructions thoroughly before unpacking assembly parts.

- 1.We recommend that you assemble this product with the assistance of another person; this will make assembly easier, and will help to eliminate damage to the product or injury to persons during assembly.
- 2.Please put all parts on a non-abrasive floor before assembly, and follow the assembly steps to assemble your newly purchased product correctly and efficiently.
- 3.Do not tighten all bolts until the assembly is completed.

| NO. | PARTS LIST |                                  | Q' TY |
|-----|------------|----------------------------------|-------|
| A   |            | SOFA BODY                        | 1     |
| В   |            | METAL LEGS                       | 2     |
| С   |            | CENTER LEG<br>SIZE: 38mm*38mm5"H | 2     |
| D   |            | PILLOWS<br>18" * 18"             | 2     |

Hardware pack Location(s): NAJA SLAGOSE LAGO SOFA

| NO. | HARDWARE LIST |                            | Q' TY |
|-----|---------------|----------------------------|-------|
| 1   |               | Ø5/16"x 18 x 1 1/4"L Bolt  | 8     |
|     |               | Ø5/16" x Ø13 Spring Washer |       |
|     |               | Ø5/16" x Ø19 x 2mmT        |       |
|     |               | Flat Washer                |       |
| 2   |               | Allen Key M5x64mm          | 1     |

Assembly completed

SKU#10140541/ 10140553 Made in VietNam