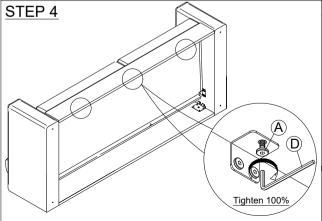

|          |    | HARDWARE LIST             |            |       |  |
|----------|----|---------------------------|------------|-------|--|
| 1        | NO | DESCRIPTION               |            | QTY   |  |
| s        | Α  | M6 X 25MM<br>JCBC SCREW   |            | 5 PCS |  |
| )        | В  | L- BRACKET<br>(1 HOLE)    | $\bigcirc$ | 2 PCS |  |
|          | С  | LEG                       | $\Diamond$ | 4 PCS |  |
| )        | D  | M4 ALLEN KEY              |            | 1 PC  |  |
| )        | E  | SUPPORT LEG               | •          | 1 PC  |  |
| $\dashv$ | *  | * PLEASE UNTIE THE STRING |            |       |  |