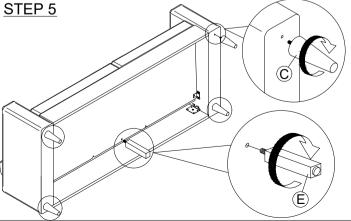

|          |    | HARDWARE LIST             |            |       |  |
|----------|----|---------------------------|------------|-------|--|
| 1        | NO | DESCRIPTION               |            | QTY   |  |
| s        | Α  | M6 X 25MM<br>JCBC SCREW   |            | 5 PCS |  |
| )        | В  | L- BRACKET<br>(1 HOLE)    | $\bigcirc$ | 2 PCS |  |
|          | С  | LEG                       | $\Diamond$ | 4 PCS |  |
| )        | D  | M4 ALLEN KEY              |            | 1 PC  |  |
| )        | E  | SUPPORT LEG               | •          | 1 PC  |  |
| $\dashv$ | *  | * PLEASE UNTIE THE STRING |            |       |  |