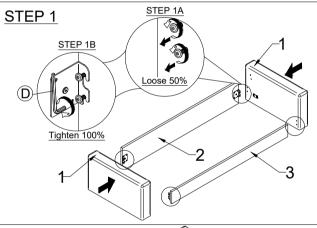

## **CAUTIONS:**

- 1. Check contents against list for quantity.
- 2. Familiarize yourself with the components and hardware by reviewing the Assembly Instructions.
- 3. Do not over tightened the screws and bolts as it may damage the threads.
- 4. Keep all hardware parts out of the reach of children.
- 5. Please "LIFT UP & MOVE" the sofa when ever you want to shift it.