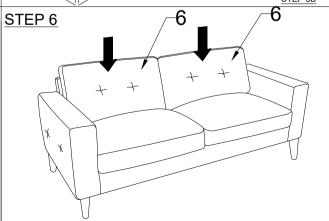

t to shift it.





|          |    | HARDWARE LIST             |            |       |  |
|----------|----|---------------------------|------------|-------|--|
| 1        | NO | DESCRIPTION               |            | QTY   |  |
| s        | Α  | M6 X 25MM<br>JCBC SCREW   |            | 5 PCS |  |
| )        | В  | L- BRACKET<br>(1 HOLE)    | $\bigcirc$ | 2 PCS |  |
|          | С  | LEG                       | $\Diamond$ | 4 PCS |  |
| )        | D  | M4 ALLEN KEY              |            | 1 PC  |  |
| )        | E  | SUPPORT LEG               | •          | 1 PC  |  |
| $\dashv$ | *  | * PLEASE UNTIE THE STRING |            |       |  |

FLEASE UNTIL THE STRING FROM THE ARM CONNECTOR FOR 'SOFA LEGS' HARDWARE IN RED PLASTIC BAG BEFORE LIFTING UP THE ARM.





COMPLETED ASSEMBLY