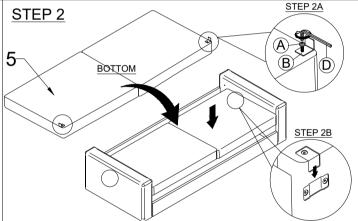

## **CAUTIONS:**

- 1. Check contents against list for quantity.
- 2. Familiarize yourself with the components and hardware by reviewing the Assembly Instructions.
- 3. Do not over tightened the screws and bolts as it may damage the threads.
- 4. Keep all hardware parts out of the reach of children.
- 5. Please "LIFT UP & MOVE" the sofa when ever you want to shift it.