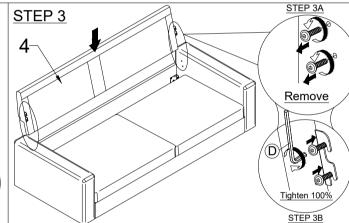

FLEASE UNTIL THE STRING FROM THE ARM CONNECTOR FOR 'SOFA LEGS' HARDWARE IN RED PLASTIC BAG BEFORE LIFTING UP THE ARM.

COMPLETED ASSEMBLY