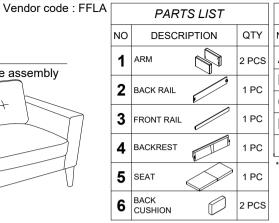

|          |    | HARDWARE LIST             |            |       |  |
|----------|----|---------------------------|------------|-------|--|
| 1        | NO | DESCRIPTION               |            | QTY   |  |
| s        | Α  | M6 X 25MM<br>JCBC SCREW   |            | 5 PCS |  |
| )        | В  | L- BRACKET<br>(1 HOLE)    | $\bigcirc$ | 2 PCS |  |
|          | С  | LEG                       | $\Diamond$ | 4 PCS |  |
| )        | D  | M4 ALLEN KEY              |            | 1 PC  |  |
| )        | E  | SUPPORT LEG               | •          | 1 PC  |  |
| $\dashv$ | *  | * PLEASE UNTIE THE STRING |            |       |  |