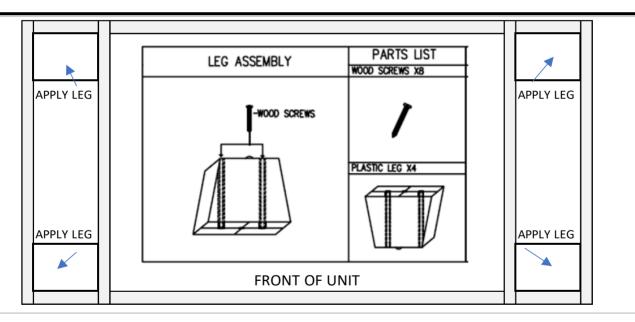

## **Assembly Instructions**

416-00 Sofa Unit

Mfg. by ALBI for Rooms To Go SKU # 10141810-10141822-10141834

| Hardware            | Size                | Qty |
|---------------------|---------------------|-----|
| HEX HEAD SCREWS     | 2 "                 | 8   |
| PLASTIC LEGS -#890P | 5"W x 5"L x 4.375"H | 4   |

The plastic legs should be evenly aligned on each corner of the unit, approximately 1/4" - 3/8 " from each edge. Place 2 screws, one in each of the screw hole. Secure the legs to the frame using a hex-head screwdriver bit and a power drill.