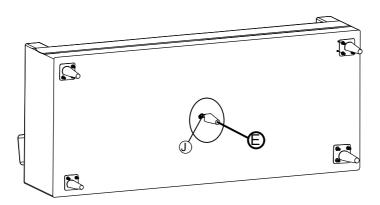

## Assembly Instructions BANC 8030 SOFA

SKU#10180305 SKU#10181319

| Code | Hardware                     | QTY    |
|------|------------------------------|--------|
| Α    | Wooden feet Ø60*Ø30*190mm    | 4 PCS  |
| В    | Bolt M8*25mm                 | 12 PCS |
| С    | Washer Ø19*Ø8*1.2mm          | 12 PCS |
| D    | Allen key M5*100*50mm        | 1 PC   |
| F    | Spring Washer Ø13*Ø9*1mm     | 12PCS  |
| Е    | Midfoot Ø60*Ø30*185mm        | 1 PC   |
| J    | Plastic Washer Ø49*Ø10*2.2mm | 1 PC   |

Step 1: Use Allen key (D) and drive the Blot (B) with flat washer (C,F) to attach to the timber leg to assembly to leg (A). Repeat step 1 for the other legs (A)

Step 2: Assembly Supporting leg  $\,(\,E\,)\,$  to sofa body with Plastic Washer  $\,(\,J\,)\,$  as showing  $_{\circ}$ 