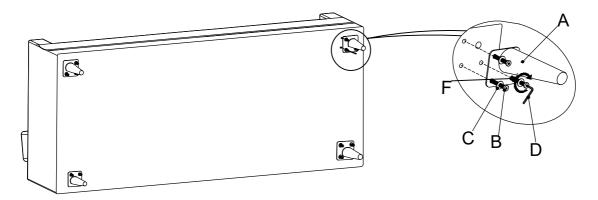

## Assembly Instructions BANC 8030 SOFA

SKU#10180305 SKU#10181319

| Code | Hardware                     | QTY    |
|------|------------------------------|--------|
| Α    | Wooden feet Ø60*Ø30*190mm    | 4 PCS  |
| В    | Bolt M8*25mm                 | 12 PCS |
| С    | Washer Ø19*Ø8*1.2mm          | 12 PCS |
| D    | Allen key M5*100*50mm        | 1 PC   |
| F    | Spring Washer Ø13*Ø9*1mm     | 12PCS  |
| Е    | Midfoot Ø60*Ø30*185mm        | 1 PC   |
| J    | Plastic Washer Ø49*Ø10*2.2mm | 1 PC   |

Step 1: Use Allen key (D) and drive the Blot (B) with flat washer (C,F) to attach to the timber leg to assembly to leg (A). Repeat step 1 for the other legs (A)

Step 2: Assembly Supporting leg  $\,(\,E\,)\,$  to sofa body with Plastic Washer  $\,(\,J\,)\,$  as showing  $_{\circ}$ 