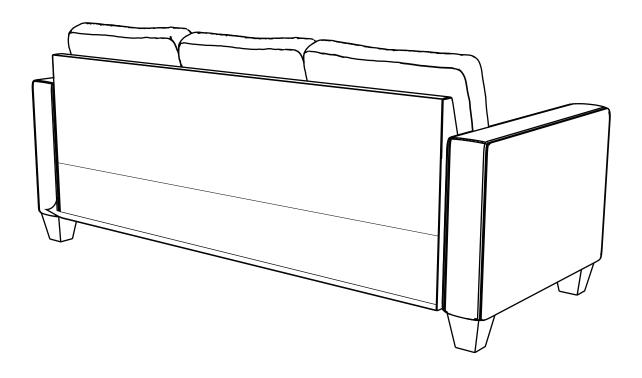

VENDOR CODE: TXNS STOCK#:8180-00 SOFA SKU#:10181826 SKU#:10181838

Update:12/20/2024 Version #: 2

Step 4 Secure back flap on back (part A) to seat back (part B) by pushing down and connecting vectro to finish assembly.