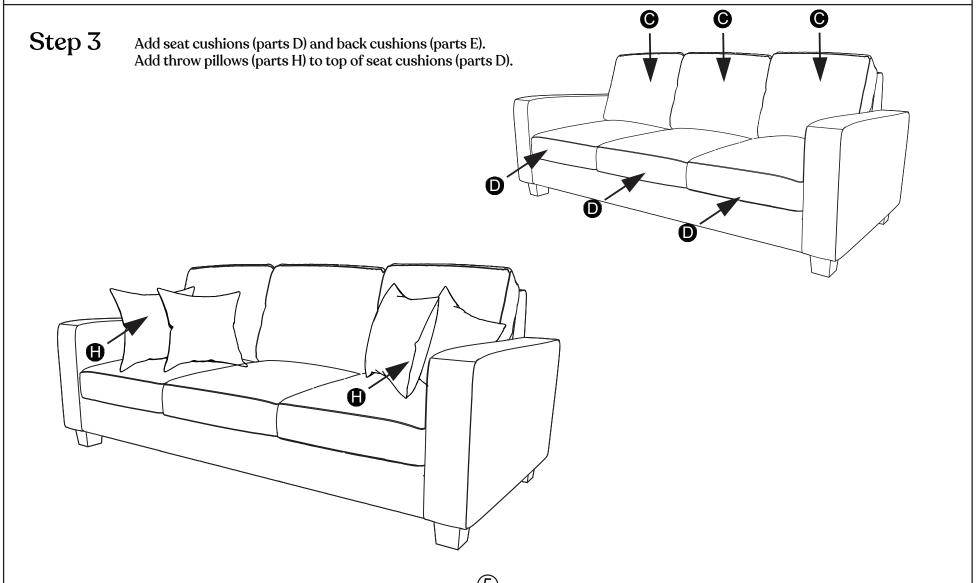

Seat and back cushions (part C & D)and pillows (part H) are packed stacked with the back on top (part A).

Legs (part E & F) are packed in the zippered pocket on the bottom of the sofa.

VENDOR CODE: TXNS STOCK#:8180-00 SOFA SKU#:10181826 SKU#:10181838