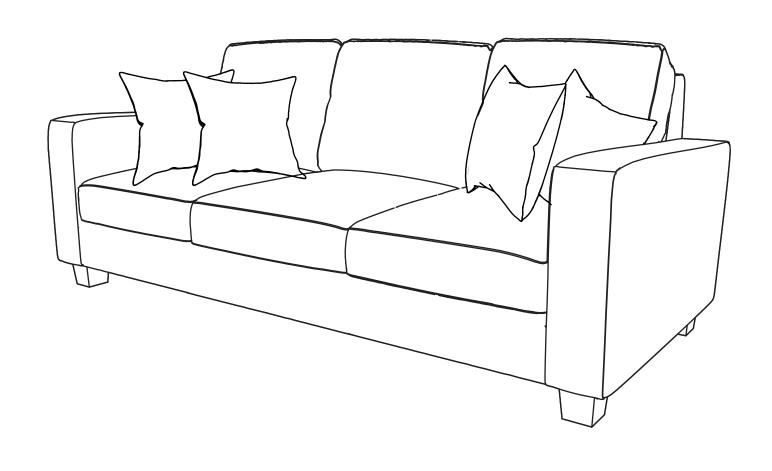

#### MANUFACTURED FOR ROOMS TO GO

| TOOLS REQUIRED: NO PART LIST |                    |        |          |
|------------------------------|--------------------|--------|----------|
| NO                           | Description        | Sketch | Quantity |
| А                            | BACK               |        | 1        |
| В                            | SEAT FRAME         |        | 1        |
| С                            | BACK<br>CUSHIONS   |        | 3        |
| D                            | SEAT<br>CUSHIONS   |        | 3        |
| E                            | CORNER<br>LEGS     |        | 4        |
| F                            | CENTER<br>LEG      |        | 1        |
| G                            | PLASTIC<br>WASHERS |        | 4        |
| Н                            | PILLOWS            |        | 4        |

Seat and back cushions (part C & D)and pillows (part H) are packed stacked with the back on top (part A).

Legs (part E & F) are packed in the zippered pocket on the bottom of the sofa.

VENDOR CODE: TXNS STOCK#:8180-00 SOFA SKU#:10181826 SKU#:10181838