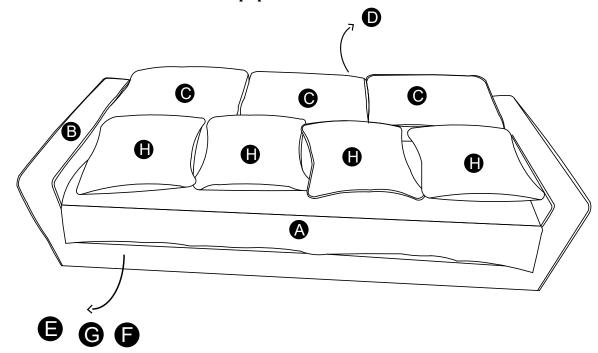

#### MANUFACTURED FOR ROOMS TO GO

| TOOLS REQUIRED: NO PART LIST |                    |        |          |
|------------------------------|--------------------|--------|----------|
| NO                           | Description        | Sketch | Quantity |
| А                            | BACK               |        | 1        |
| В                            | SEAT FRAME         |        | 1        |
| С                            | BACK<br>CUSHIONS   |        | 3        |
| D                            | SEAT<br>CUSHIONS   |        | 3        |
| E                            | CORNER<br>LEGS     |        | 4        |
| F                            | CENTER<br>LEG      |        | 1        |
| G                            | PLASTIC<br>WASHERS |        | 4        |
| Н                            | PILLOWS            |        | 4        |

Seat and back cushions (part C & D)and pillows (part H) are packed stacked with the back on top (part A).

Legs (part E & F) are packed in the zippered pocket on the bottom of the sofa.

VENDOR CODE: TXNS STOCK#:8180-00 SOFA SKU#:10181826 SKU#:10181838