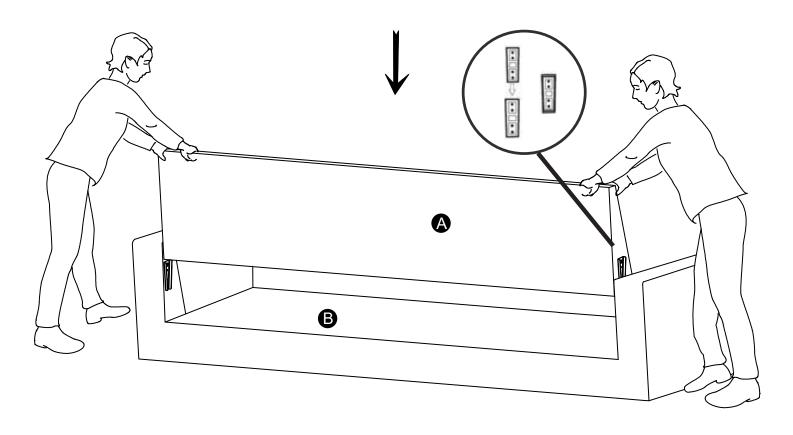

Update:12/20/2024 Version #: 2

Step 1 Slide down backrest (part A) in brackets of arms (parts B).

VENDOR CODE: TXNS STOCK#:8180-00 SOFA

Update:12/20/2024 Version #: 2

SKU#:10181826 SKU#:10181838