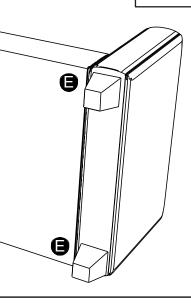

# Step 2

Screw in corner legs (parts E) and centerleg (part F) clockwise into underside of seat (parts B)