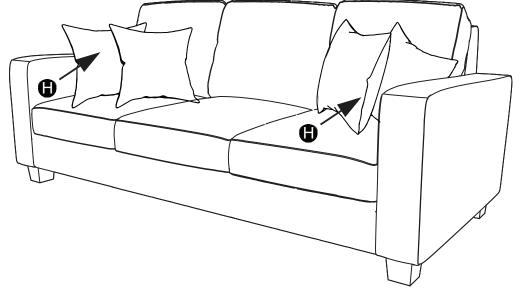

### MANUFACTURED FOR ROOMS TO GO

Step 3 Add seat cushions (parts D) and back cushions (parts E). Add throw pillows (parts H) to top of seat cushions (parts D).