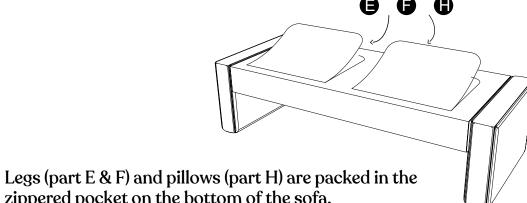

# Step 2 Screw in corner legs (parts E) and centerleg (part F) clockwise into underside of seat (parts B)

**(3** 

Adjust each leg by inserting a washer (G) to make it even and level with the floor.

VENDOR CODE: TXNS STOCK#:8180-00 SOFA SKU#:10181826 SKU#:10181838