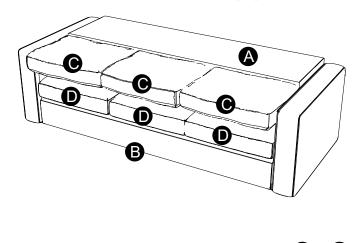

#### MANUFACTURED FOR ROOMS TO GO

| TOOLS REQUIRED: NO |                    |        |          |
|--------------------|--------------------|--------|----------|
| PART LIST          |                    |        |          |
| NO                 | Description        | Sketch | Quantity |
| А                  | BACK               |        | 1        |
| В                  | SEAT FRAME         |        | 1        |
| С                  | BACK<br>CUSHIONS   |        | 3        |
| D                  | SEAT<br>CUSHIONS   |        | 3        |
| Е                  | CORNER<br>LEGS     |        | 4        |
| F                  | CENTER<br>LEG      |        | 1        |
| G                  | PLASTIC<br>WASHERS |        | 4        |
| Н                  | PILLOWS            |        | 4        |