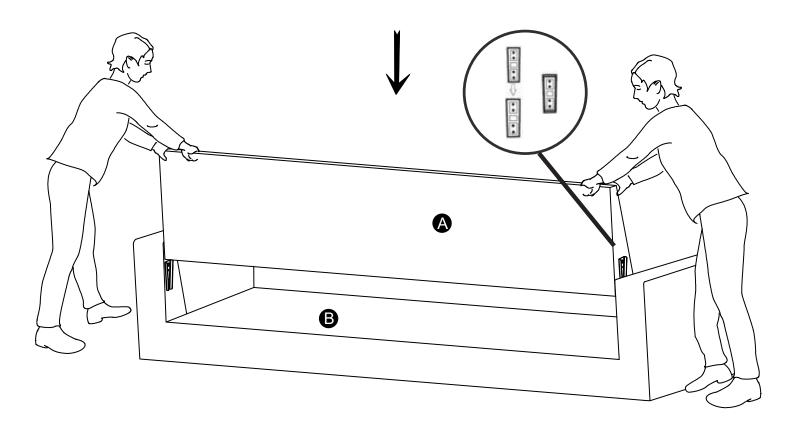

### MANUFACTURED FOR ROOMS TO GO

Step 4 Secure back flap on back (part A) to seat back (part B) by pushing down and connecting vector to finish assembly.