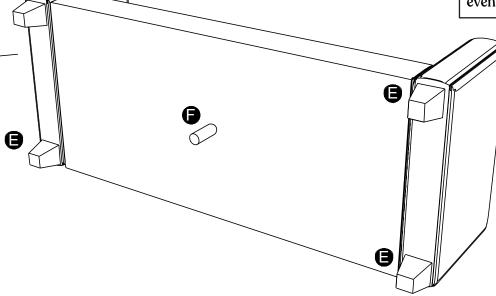

# Step 2 Screw in corner legs (parts E) and centerleg (part F) clockwise into underside of seat (parts B)

**(3** 

Adjust each leg by inserting a washer (G) to make it even and level with the floor.

VENDOR CODE: TXNS STOCK#:8180-00 SOFA SKU#:10181826 SKU#:10181838