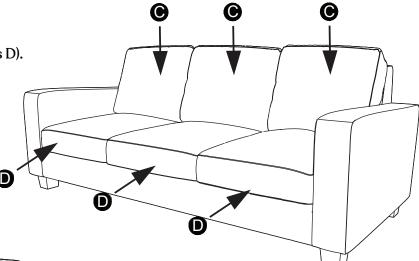

### MANUFACTURED FOR ROOMS TO GO

Step 3 Add seat cushions (parts D) and back cushions (parts E). Add throw pillows (parts H) to top of seat cushions (parts D).