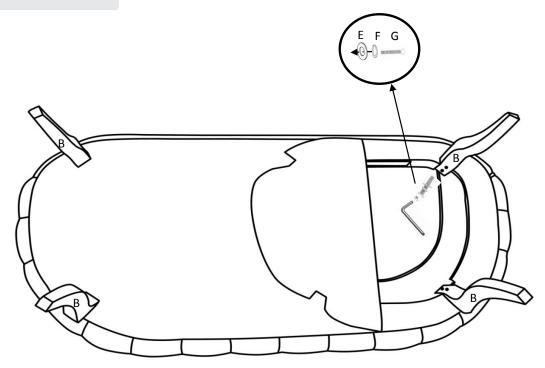

# STEP 2

## **HARDWARE**

| LABEL | PICTURE | DESCRIPTION   | QTY |
|-------|---------|---------------|-----|
| E     | 0       | Metal Gasket  | 8   |
| F     | 0       | Spring Washer | 8   |
| G     |         | Screw         | 8   |
| н     |         | Wrench        | 1   |