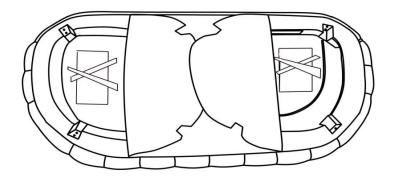

# STEP 1

- > Position the product on its bottom as shown.
- Open to take the four legs.