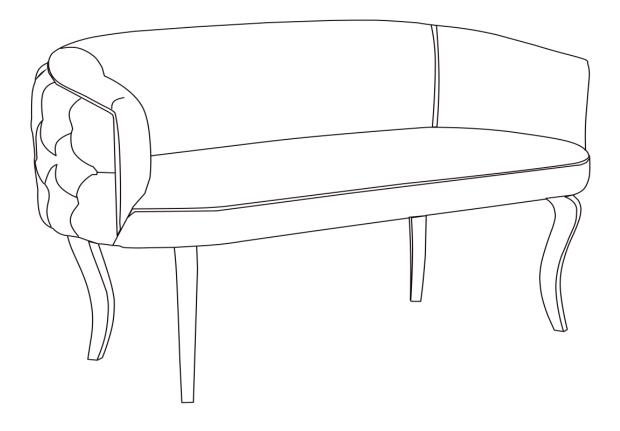

**Adina Velvet Loveseat** 

TOV-S73 /TOV-S116 /TOV-S136/ TOV-S137

# ADINA

# **ASSEMBLY INSTRUCTIONS**



### **PARTS LIST**

| LABEL | PICTURE | DESCRIPTION | QTY |
|-------|---------|-------------|-----|
| A     |         | Sofa        | 1   |
| В     | 0.0     | Leg         | 4   |

## **HARDWARE**

| LABEL | PICTURE | DESCRIPTION   | QTY |
|-------|---------|---------------|-----|
| E     | 0       | Metal Gasket  | 8   |
| F     | 0       | Spring Washer | 8   |
| G     |         | Screw         | 8   |
| н     |         | Wrench        | 1   |

#### **BEFORE BEGINNING ASSEMBLY:**



Read instructions cover to cover



Have two adults on hand for assembly



Do NOT assemble on flooring or carpet. Assemble on a clean nonmarring surface (ex: packing foam)



Save all packaging until assembly is completed

Need a part? Call TOV at 516-888-3355 or email service @tovfurniture.com

## **ASSEM