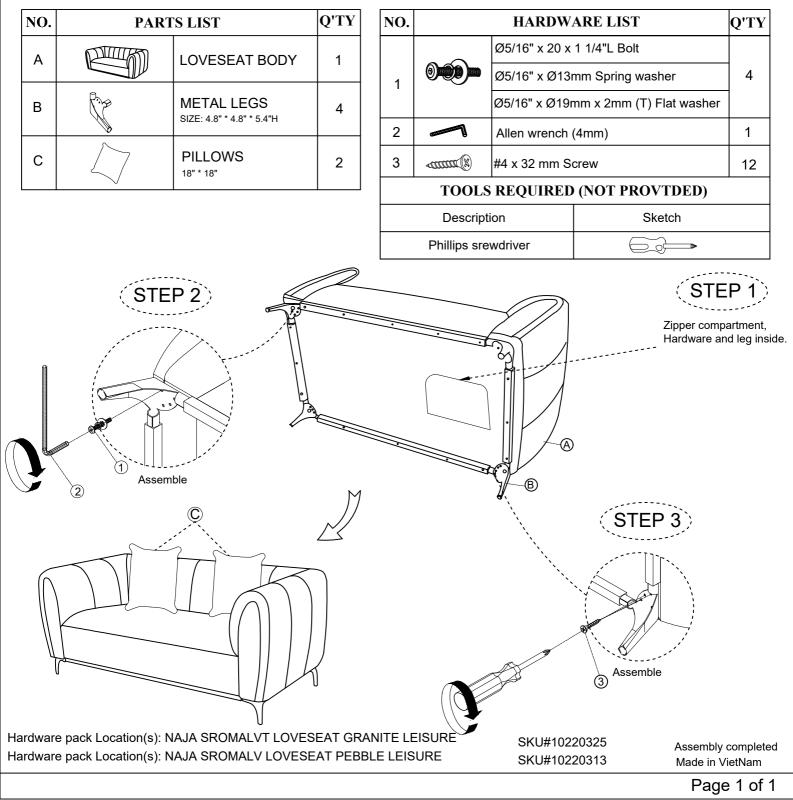

## **Assembly Instructions**

NAJA NAJA SROMALVT LOVESEAT GRANITE LEISURE SKU#10220325

SROMALV LOVESEAT PEBBLE LEISURE SKU#10220313

Version#1-2024/11/18

Thank you for purchasing this quality product. Be sure to check all packing materials carefully for small parts, which may have come loose inside the carton during shipment. Identify and count all parts and compare with the HARDWARE LIST below.

Caution: Please read instructions thoroughly before unpacking assembly parts.

1.We recommend that you assemble this product with the assistance of another person; this will make assembly easier, and will help to eliminate damage to the product or injury to persons during assembly.

2.Please put all part on a non-abrasive floor before assembly, and follow the assembly steps to assemble your newly purchased product correctly and efficently

3.Do not tighten all bolts until the assem bly is completed