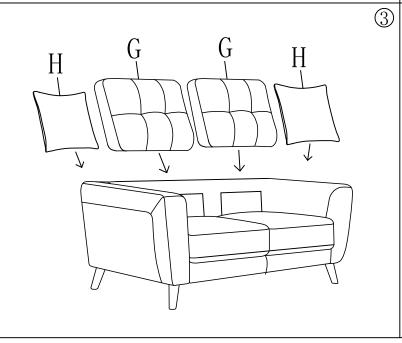

Manufactured for Rooms To Go

VENDOR CODE:MING

ITEM CODE:RT-2337 2 SEATER

SKU#10223369/10223371

Before you begin, Please follow Assembly Instruction carefully. Then follow them step by step

| PART LIST             |                                                                                           |                                                                                           |
|-----------------------|-------------------------------------------------------------------------------------------|-------------------------------------------------------------------------------------------|
| Description           | Item                                                                                      | QTY                                                                                       |
| Seat Frame            |                                                                                           | x1                                                                                        |
| Wood Leg              |                                                                                           | x4                                                                                        |
| Washer<br>M8mm        | 0                                                                                         | x4                                                                                        |
| Spring Washer<br>M8mm | <b>(</b>                                                                                  | x4                                                                                        |
| Bolts<br>M8*70mm      | (Ministration)                                                                            | x4                                                                                        |
| Allen key             | 1                                                                                         | x1                                                                                        |
| Backrest              |                                                                                           | x2                                                                                        |
| Pillow                |                                                                                           | x2                                                                                        |
|                       |                                                                                           |                                                                                           |
|                       |                                                                                           |                                                                                           |
|                       |                                                                                           |                                                                                           |
|                       |                                                                                           |                                                                                           |
|                       |                                                                                           |                                                                                           |
|                       |                                                                                           |                                                                                           |
|                       |                                                                                           |                                                                                           |
|                       | Seat Frame  Wood Leg  Washer M8mm  Spring Washer M8mm  Bolts M8*70mm  Allen key  Backrest | Seat Frame  Wood Leg  Washer M8mm  Spring Washer M8mm  Bolts M8*70mm  Allen key  Backrest |