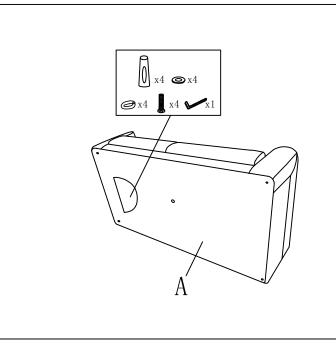

Manufactured for Rooms To Go

VENDOR CODE:MING

ITEM CODE:RT-2337 2 SEATER

SKU#10223369/10223371

Before you begin, Please follow Assembly Instruction carefully. Then follow them step by step

| PART LIST             |                                                                                           |                                                                                           |
|-----------------------|-------------------------------------------------------------------------------------------|-------------------------------------------------------------------------------------------|
| Description           | Item                                                                                      | QTY                                                                                       |
| Seat Frame            |                                                                                           | x1                                                                                        |
| Wood Leg              |                                                                                           | x4                                                                                        |
| Washer<br>M8mm        | 0                                                                                         | x4                                                                                        |
| Spring Washer<br>M8mm | <b>(</b>                                                                                  | x4                                                                                        |
| Bolts<br>M8*70mm      | (Ministration)                                                                            | x4                                                                                        |
| Allen key             | 1                                                                                         | x1                                                                                        |
| Backrest              |                                                                                           | x2                                                                                        |
| Pillow                |                                                                                           | x2                                                                                        |
|                       |                                                                                           |                                                                                           |
|                       |                                                                                           |                                                                                           |
|                       |                                                                                           |                                                                                           |
|                       |                                                                                           |                                                                                           |
|                       |                                                                                           |                                                                                           |
|                       |                                                                                           |                                                                                           |
|                       |                                                                                           |                                                                                           |
|                       | Seat Frame  Wood Leg  Washer M8mm  Spring Washer M8mm  Bolts M8*70mm  Allen key  Backrest | Seat Frame  Wood Leg  Washer M8mm  Spring Washer M8mm  Bolts M8*70mm  Allen key  Backrest |