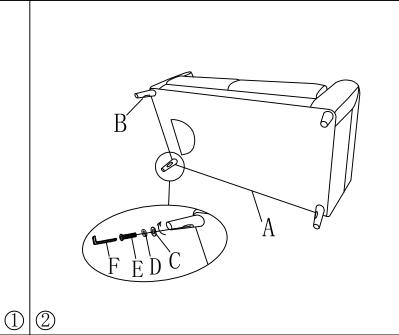

Manufactured for Rooms To Go

VENDOR CODE:MING

ITEM CODE:RT-2337 2 SEATER

SKU#10223369/10223371

Before you begin, Please follow Assembly Instruction carefully. Then follow them step by step

| PART LIST             |                                                                                           |                                                                                           |
|-----------------------|-------------------------------------------------------------------------------------------|-------------------------------------------------------------------------------------------|
| Description           | Item                                                                                      | QTY                                                                                       |
| Seat Frame            |                                                                                           | x1                                                                                        |
| Wood Leg              |                                                                                           | x4                                                                                        |
| Washer<br>M8mm        | 0                                                                                         | x4                                                                                        |
| Spring Washer<br>M8mm | <b>(</b>                                                                                  | x4                                                                                        |
| Bolts<br>M8*70mm      | (Ministration)                                                                            | x4                                                                                        |
| Allen key             | 1                                                                                         | x1                                                                                        |
| Backrest              |                                                                                           | x2                                                                                        |
| Pillow                |                                                                                           | x2                                                                                        |
|                       |                                                                                           |                                                                                           |
|                       |                                                                                           |                                                                                           |
|                       |                                                                                           |                                                                                           |
|                       |                                                                                           |                                                                                           |
|                       |                                                                                           |                                                                                           |
|                       |                                                                                           |                                                                                           |
|                       |                                                                                           |                                                                                           |
|                       | Seat Frame  Wood Leg  Washer M8mm  Spring Washer M8mm  Bolts M8*70mm  Allen key  Backrest | Seat Frame  Wood Leg  Washer M8mm  Spring Washer M8mm  Bolts M8*70mm  Allen key  Backrest |