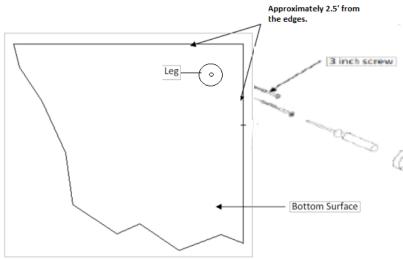

## LEG ASSEMBLY

**Step 1** - Working on a clean surface, turn the unit on its back with the base facing your work area. Position the leg as shown, approximately **2.5**" from outside edges of bottom surface.

**Step 2-** Fasten each leg by inserting the provided screw and tightening until the leg is secure. Repeat steps for each leg.