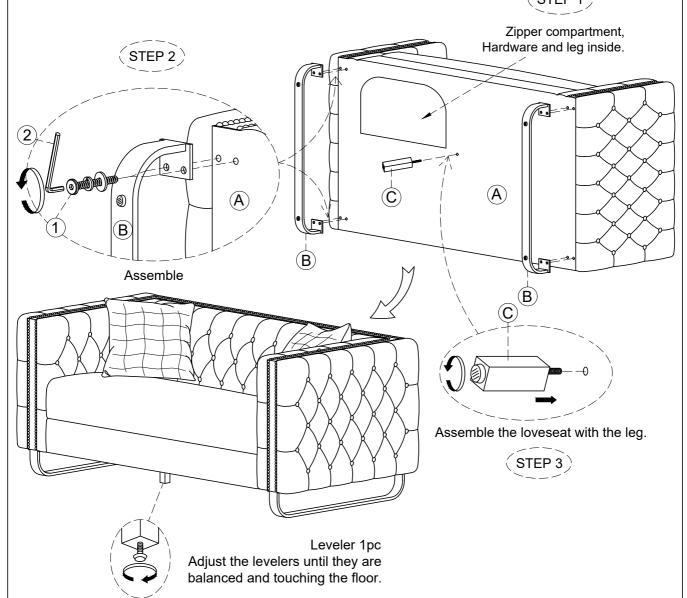

Hardware pack Location(s): NAJA SLAGOLV LAGO LOVESEAT

| NO. | PARTS LIST |                                  | Q' TY |
|-----|------------|----------------------------------|-------|
| A   |            | LOVESEAT<br>BODY                 | 1     |
| В   |            | METAL LEGS                       | 2     |
| С   |            | CENTER LEG<br>SIZE:38mm*38mm 5"H | 1     |
| D   |            | PILLOWS<br>18" * 18"             | 2     |

| NO. | HARDWARE LIST |                            | Q' TY |
|-----|---------------|----------------------------|-------|
| 1   |               | Ø5/16"x 18 x 1 1/4"L Bolt  | 8     |
|     |               | Ø5/16" x Ø13 Spring Washer |       |
|     |               | Ø5/16" x Ø19 x 2mmT        |       |
|     |               | Flat Washer                |       |
| 2   |               | Allen Key M5x64mm          | 1     |