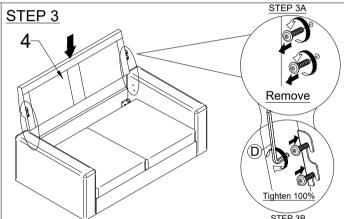

PLEASE UNTIE THE STRING FROM THE ARM CONNECTOR FOR 'SOFA LEGS' HARDWARE IN RED PLASTIC BAG BEFORE LIFTING UP THE ARM.