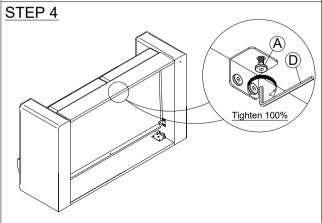

| HARDWARE LIST |                         |            |       |  |  |  |
|---------------|-------------------------|------------|-------|--|--|--|
| NO            | DESCRIP                 | QTY        |       |  |  |  |
| Α             | M6 X 25MM<br>JCBC SCREW |            | 3 PCS |  |  |  |
| В             | L- BRACKET<br>(1 HOLE)  | $\Diamond$ | 2 PCS |  |  |  |
| С             | LEG                     | $\Diamond$ | 4 PCS |  |  |  |
| D             | M4 ALLEN KEY            |            | 1 PC  |  |  |  |
| *             | PLEASE UNTIE THE STRING |            |       |  |  |  |