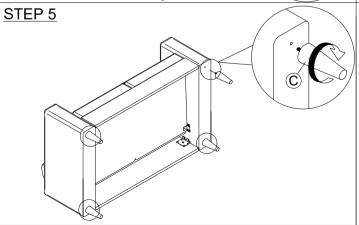

| HARDWARE LIST |                         |            |       |  |  |  |
|---------------|-------------------------|------------|-------|--|--|--|
| NO            | DESCRIP                 | QTY        |       |  |  |  |
| Α             | M6 X 25MM<br>JCBC SCREW |            | 3 PCS |  |  |  |
| В             | L- BRACKET<br>(1 HOLE)  | $\Diamond$ | 2 PCS |  |  |  |
| С             | LEG                     | $\Diamond$ | 4 PCS |  |  |  |
| D             | M4 ALLEN KEY            |            | 1 PC  |  |  |  |
| *             | PLEASE UNTIE THE STRING |            |       |  |  |  |