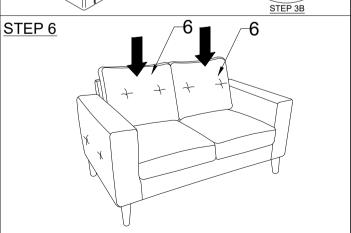

| Vendor code : FFLA |    | PARTS LIST      |   |       |  |
|--------------------|----|-----------------|---|-------|--|
|                    | NO | DESCRIPTION     |   | QTY   |  |
| ro googyphy        | 1  | ARM             | P | 2 PCS |  |
| re assembly        | 2  | BACK RAIL       |   | 1 PC  |  |
|                    | 3  | FRONT RAIL      |   | 1 PC  |  |
|                    | 4  | BACKREST        |   | 1 PC  |  |
|                    | 5  | SEAT            |   | 1 PC  |  |
|                    | 6  | BACK<br>CUSHION | 0 | 2 PCS |  |