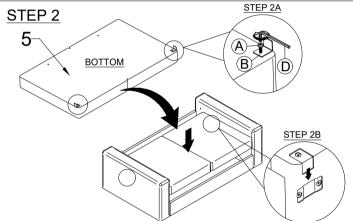

| Vendor code : FFLA |    | PARTS LIST      |   |       |  |
|--------------------|----|-----------------|---|-------|--|
|                    | NO | DESCRIPTION     |   | QTY   |  |
| ro googyphy        | 1  | ARM             | P | 2 PCS |  |
| re assembly        | 2  | BACK RAIL       |   | 1 PC  |  |
|                    | 3  | FRONT RAIL      |   | 1 PC  |  |
|                    | 4  | BACKREST        |   | 1 PC  |  |
|                    | 5  | SEAT            |   | 1 PC  |  |
|                    | 6  | BACK<br>CUSHION | 0 | 2 PCS |  |

| HARDWARE LIST |                         |            |       |  |  |  |
|---------------|-------------------------|------------|-------|--|--|--|
| NO            | DESCRIP                 | QTY        |       |  |  |  |
| Α             | M6 X 25MM<br>JCBC SCREW |            | 3 PCS |  |  |  |
| В             | L- BRACKET<br>(1 HOLE)  | $\Diamond$ | 2 PCS |  |  |  |
| С             | LEG                     | $\Diamond$ | 4 PCS |  |  |  |
| D             | M4 ALLEN KEY            |            | 1 PC  |  |  |  |
| *             | PLEASE UNTIE THE STRING |            |       |  |  |  |