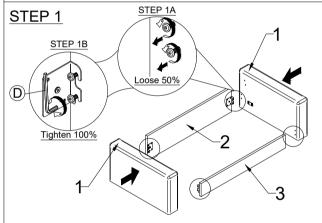

| Vendor code : FFLA |    | PARTS LIST      |   |       |  |
|--------------------|----|-----------------|---|-------|--|
|                    | NO | DESCRIPTION     |   | QTY   |  |
| ro googyphy        | 1  | ARM             | P | 2 PCS |  |
| re assembly        | 2  | BACK RAIL       |   | 1 PC  |  |
|                    | 3  | FRONT RAIL      |   | 1 PC  |  |
|                    | 4  | BACKREST        |   | 1 PC  |  |
|                    | 5  | SEAT            |   | 1 PC  |  |
|                    | 6  | BACK<br>CUSHION | 0 | 2 PCS |  |

| HARDWARE LIST |                         |            |       |  |  |  |
|---------------|-------------------------|------------|-------|--|--|--|
| NO            | DESCRIP                 | QTY        |       |  |  |  |
| Α             | M6 X 25MM<br>JCBC SCREW |            | 3 PCS |  |  |  |
| В             | L- BRACKET<br>(1 HOLE)  | $\Diamond$ | 2 PCS |  |  |  |
| С             | LEG                     | $\Diamond$ | 4 PCS |  |  |  |
| D             | M4 ALLEN KEY            |            | 1 PC  |  |  |  |
| *             | PLEASE UNTIE THE STRING |            |       |  |  |  |

PLEASE UNTIE THE STRING FROM THE ARM CONNECTOR FOR 'SOFA LEGS' HARDWARE IN RED PLASTIC BAG BEFORE LIFTING UP THE ARM.