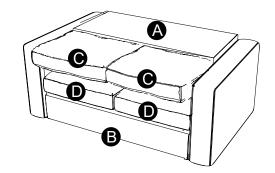

### MANUFACTURED FOR ROOMS TO GO

| TOOLS REQUIRED: NO |                    |        |          |
|--------------------|--------------------|--------|----------|
| PART LIST          |                    |        |          |
| NO                 | Description        | Sketch | Quantity |
| А                  | BACK               |        | 1        |
| В                  | SEAT FRAME         |        | 1        |
| С                  | BACK<br>CUSHIONS   |        | 2        |
| D                  | SEAT<br>CUSHIONS   |        | 2        |
| E                  | CORNER<br>LEGS     |        | 4        |
| F                  | PLASTIC<br>WASHERS |        | 4        |
| G                  | PILLOWS            |        | 2        |