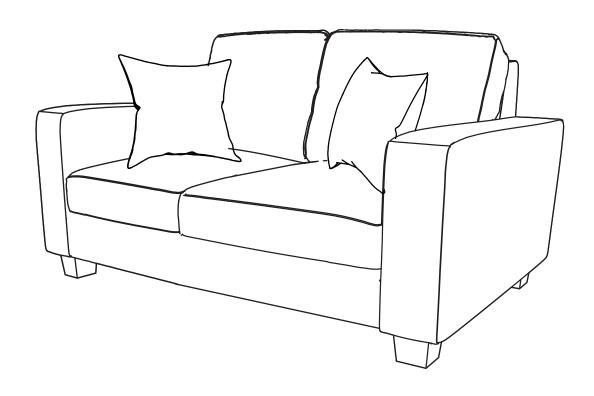

### MANUFACTURED FOR ROOMS TO GO

Step 3 Add seat cushions (parts D) and back cushions (parts C). Add throw pillows (parts G) to top of seat cushions (parts D).