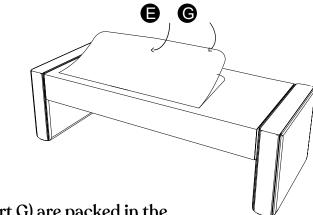

Seat and back cushions (part C & D) are packed stacked with the back on top (part A).

Legs (part E) and pillows (part G) are packed in the zippered pocket on the bottom of the sofa.