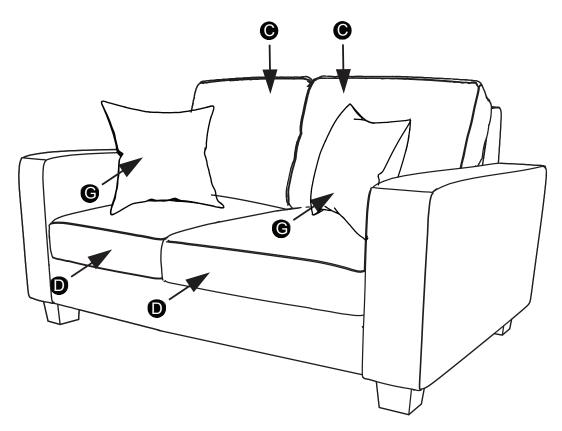

### MANUFACTURED FOR ROOMS TO GO

Step 3 Add seat cushions (parts D) and back cushions (parts C). Add throw pillows (parts G) to top of seat cushions (parts D).