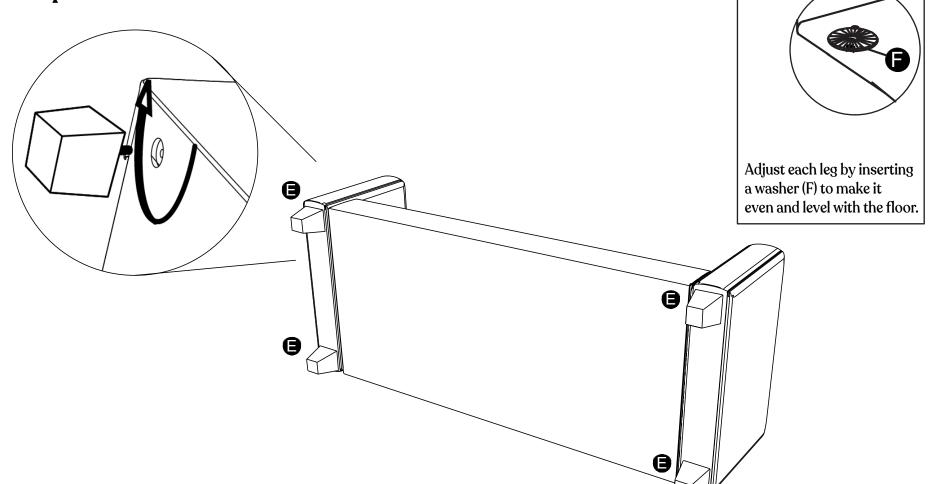

# Step 2 Screw in corner legs (parts E) and clockwise into underside of seat (parts B)