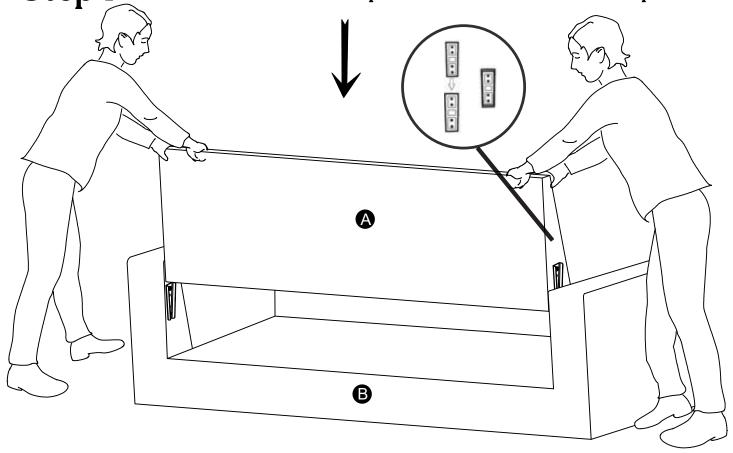

## MANUFACTURED FOR ROOMS TO GO

Step 1 Slide down backrest (part A) in brackets of arms (parts B).