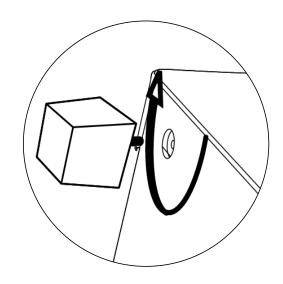

#### MANUFACTURED FOR ROOMS TO GO

Step 5 Secure back flap on back (part A) to seat back (part B) by pushing down and connecting vectro to finish assembly.