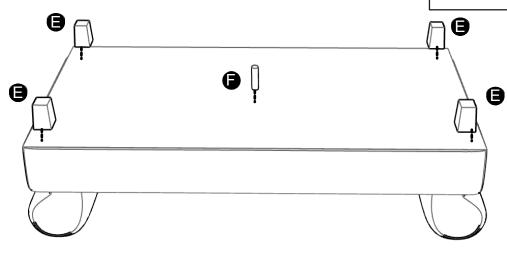

Legs (part E & F) and pillows (part H) are packed in the zippered pocket on the bottom of the sofa.

VENDOR CODE: TXNS STOCK#:8190-10 LOVESEAT

SKU#:10281917 SKU#:10281905

Step 1 Slide down backrest (part A) in brackets of arms (parts B).

# Step 2 Screw in corner legs (parts E) and centerleg (part F) clockwise into underside of seat (parts B)

# **OPTIONAL**

Adjust each leg by inserting a washer (G) to make it even and level with the floor.