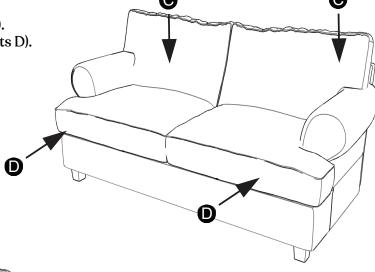

#### MANUFACTURED FOR ROOMS TO GO

Step 3 Add seat cushions (parts D) and back cushions (parts E). Add throw pillows (parts H) to top of seat cushions (parts D).