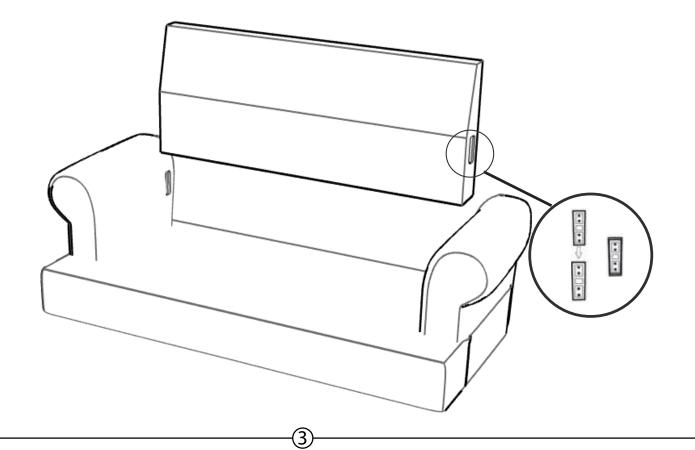

Legs (part E & F) and pillows (part H) are packed in the zippered pocket on the bottom of the sofa.

VENDOR CODE: TXNS STOCK#:8190-10 LOVESEAT

SKU#:10281917 SKU#:10281905

Step 1 Slide down backrest (part A) in brackets of arms (parts B).