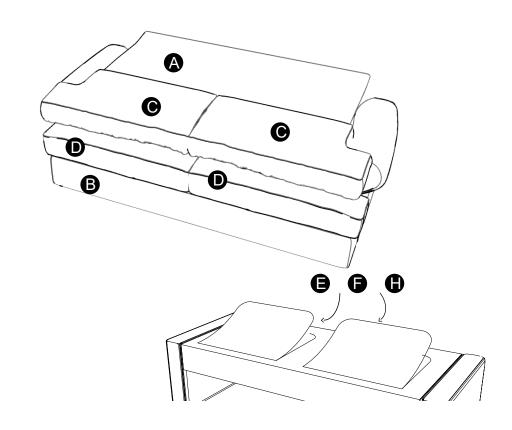

#### MANUFACTURED FOR ROOMS TO GO

| TOOLS REQUIRED: NO |                    |        |          |
|--------------------|--------------------|--------|----------|
| PART LIST          |                    |        |          |
| NO                 | Description        | Sketch | Quantity |
| А                  | BACK               |        | 1        |
| В                  | SEAT FRAME         |        | 1        |
| С                  | BACK<br>CUSHIONS   |        | 2        |
| D                  | SEAT<br>CUSHIONS   |        | 2        |
| E                  | CORNER<br>LEGS     |        | 1        |
| F                  | CENTER<br>LEG      |        | 1        |
| G                  | PLASTIC<br>WASHERS |        | 4        |
| Н                  | PILLOWS            |        | 4        |