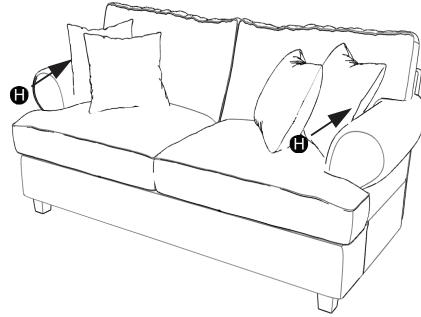

#### MANUFACTURED FOR ROOMS TO GO

Step 3 Add seat cushions (parts D) and back cushions (parts E). Add throw pillows (parts H) to top of seat cushions (parts D).