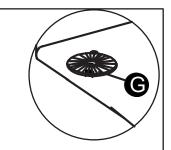

# **OPTIONAL**

Adjust each leg by inserting a washer (G) to make it even and level with the floor.