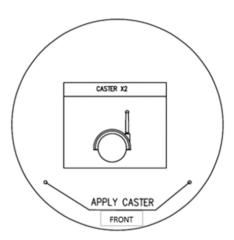

Locate the 2 metal inserts on the bottom, front surface of the chair. Using hand pressure only, slide the metal stem of the caster into the metal inserts, until the casters snap in place. **Do not** use a hammer or other object to force the casters, as this will result in damage.