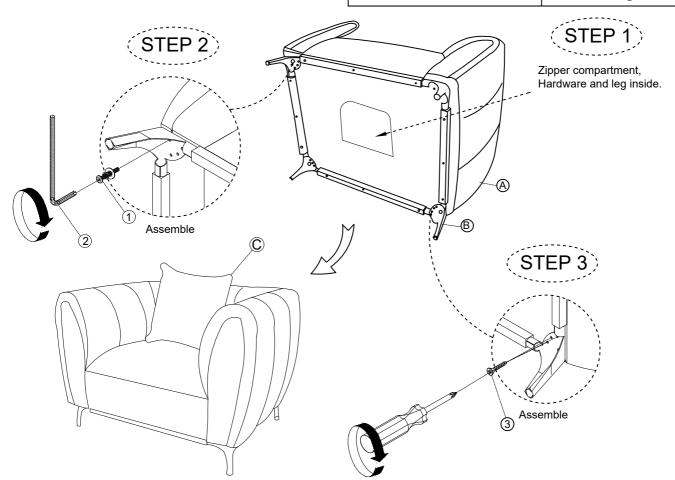

## SROMACHT CHAIR GRANITE LEISURE SROMACH CHAIR PEBBLE LEISURE

SKU#10320327 SKU#10320315

Version#1-2024/11/18

Thank you for purchasing this quality product. Be sure to check all packing materials carefully for small parts, which may have come loose inside the carton during shipment. Identify and count all parts and compare with the HARDWARE LIST below.

| NO. | PARTS LIST |                                         | Q'TY |
|-----|------------|-----------------------------------------|------|
| Α   |            | CHAIR BODY                              | 1    |
| В   |            | METAL LEGS<br>SIZE: 4.8" * 4.8" * 5.4"H | 4    |
| С   |            | PILLOWS<br>18" * 18"                    | 1    |

| NO.                           | HARDWARE LIST |                              |                          | Q'TY |  |  |
|-------------------------------|---------------|------------------------------|--------------------------|------|--|--|
| 1                             | 9             | Ø5/16" x 20 x                | 1 1/4"L Bolt             |      |  |  |
|                               |               | Ø5/16" x Ø13mm Spring washer |                          | 4    |  |  |
|                               |               | Ø5/16" x Ø19r                | nm x 2mm (T) Flat washer | 1    |  |  |
| 2                             |               | Allen wrench (4mm)           |                          | 1    |  |  |
| 3                             | amm (x)       | #4 x 32 mm Screw             |                          | 12   |  |  |
| TOOLS REQUIRED (NOT PROVTDED) |               |                              |                          |      |  |  |
| Description                   |               |                              | Sketch                   |      |  |  |
| Phillips srewdriver           |               |                              |                          |      |  |  |