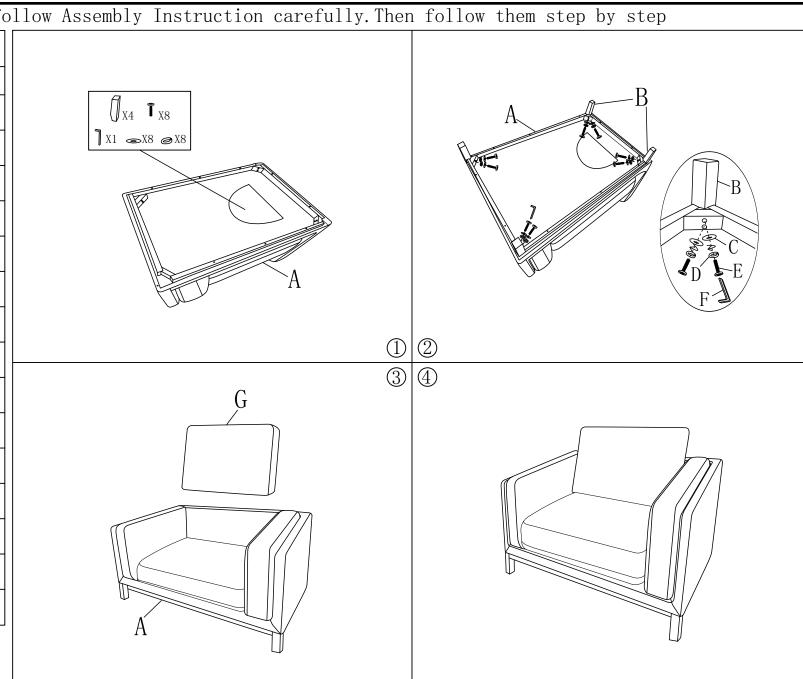

Manufactured for Rooms To Go

VENDOR CODE:MING

ITEM CODE:RT-2097 1 SEATER

SKU#10321963/10321975/10329729/10329731

Before you begin, Please follow Assembly Instruction carefully. Then follow them step by step

| DADT LICT |                       |          |     |
|-----------|-----------------------|----------|-----|
| PART LIST |                       |          |     |
| NO        | Description           | Item     | QTY |
| A         | Seat Frame            |          | x1  |
| В         | Wood Leg              | 1        | x4  |
| С         | Washer<br>M8mm        | 0        | x8  |
| D         | Spring Washer<br>M8mm | <b>O</b> | x8  |
| Е         | Bolts<br>M8*70mm      | <b>O</b> | x8  |
| F         | Allen key             |          | x1  |
| G         | Backrest              |          | x1  |
|           |                       |          |     |
|           |                       |          |     |
|           |                       |          |     |
|           |                       |          |     |
|           |                       |          |     |
|           |                       |          |     |
|           |                       |          |     |
|           |                       |          |     |
|           | l                     |          |     |