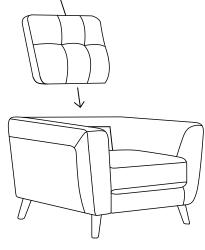

Manufactured for Rooms To Go

VENDOR CODE:MING

ITEM CODE:RT-2337 1 SEATER

SKU#10323361/10323373

Before you begin, Please follow Assembly Instruction carefully. Then follow them step by step

| per       | ore you beg                     | ın, Pie | ase 10 | $\overline{\text{OTTOM}}$ | Assem |
|-----------|---------------------------------|---------|--------|---------------------------|-------|
| PART LIST |                                 |         |        |                           |       |
| NO        | Description                     | Item    | QTY    |                           |       |
| A         | Seat Frame                      |         | x1     |                           |       |
| В         | Plastic Leg                     |         | x4     |                           |       |
| С         | Washer<br>M8mm                  | 0       | x4     |                           |       |
| D         | Spring Washer<br>M8mm           | 1       | x4     |                           |       |
| Е         | ScrewΦ8*70mm<br>Thread Count:45 |         | x4     |                           |       |
| F         | Allen key                       |         | x1     |                           |       |
| G         | Backrest                        |         | x1     |                           |       |
|           |                                 |         |        |                           |       |
|           |                                 |         |        |                           |       |
|           |                                 |         |        |                           |       |
|           |                                 |         |        |                           |       |
|           |                                 |         |        |                           |       |
|           |                                 |         |        |                           |       |
|           |                                 |         |        |                           |       |
|           |                                 |         |        |                           |       |
|           | ,                               |         |        |                           |       |