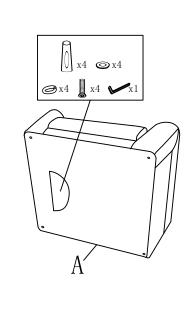

Manufactured for Rooms To Go

VENDOR CODE:MING

ITEM CODE:RT-2337 1 SEATER

SKU#10323361/10323373

Before you begin, Please follow Assembly Instruction carefully. Then follow them step by step

| per       | ore you beg                     | ın, Pie | ase 10 | $\overline{\text{OTTOM}}$ | Assem |
|-----------|---------------------------------|---------|--------|---------------------------|-------|
| PART LIST |                                 |         |        |                           |       |
| NO        | Description                     | Item    | QTY    |                           |       |
| A         | Seat Frame                      |         | x1     |                           |       |
| В         | Plastic Leg                     |         | x4     |                           |       |
| С         | Washer<br>M8mm                  | 0       | x4     |                           |       |
| D         | Spring Washer<br>M8mm           | 1       | x4     |                           |       |
| Е         | ScrewΦ8*70mm<br>Thread Count:45 |         | x4     |                           |       |
| F         | Allen key                       |         | x1     |                           |       |
| G         | Backrest                        |         | x1     |                           |       |
|           |                                 |         |        |                           |       |
|           |                                 |         |        |                           |       |
|           |                                 |         |        |                           |       |
|           |                                 |         |        |                           |       |
|           |                                 |         |        |                           |       |
|           |                                 |         |        |                           |       |
|           |                                 |         |        |                           |       |
|           |                                 |         |        |                           |       |
|           | ,                               |         |        |                           |       |