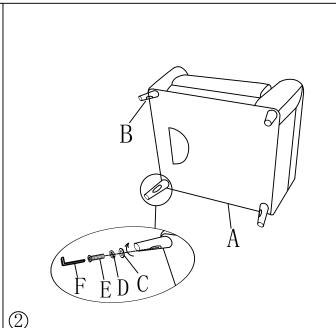

Manufactured for Rooms To Go

VENDOR CODE:MING

ITEM CODE:RT-2337 1 SEATER

SKU#10323361/10323373

Before you begin, Please follow Assembly Instruction carefully. Then follow them step by step

| per       | ore you beg                     | ın, Pie | ase 10 | $\overline{\text{OTTOM}}$ | Assem |
|-----------|---------------------------------|---------|--------|---------------------------|-------|
| PART LIST |                                 |         |        |                           |       |
| NO        | Description                     | Item    | QTY    |                           |       |
| A         | Seat Frame                      |         | x1     |                           |       |
| В         | Plastic Leg                     |         | x4     |                           |       |
| С         | Washer<br>M8mm                  | 0       | x4     |                           |       |
| D         | Spring Washer<br>M8mm           | 1       | x4     |                           |       |
| Е         | ScrewΦ8*70mm<br>Thread Count:45 |         | x4     |                           |       |
| F         | Allen key                       |         | x1     |                           |       |
| G         | Backrest                        |         | x1     |                           |       |
|           |                                 |         |        |                           |       |
|           |                                 |         |        |                           |       |
|           |                                 |         |        |                           |       |
|           |                                 |         |        |                           |       |
|           |                                 |         |        |                           |       |
|           |                                 |         |        |                           |       |
|           |                                 |         |        |                           |       |
|           |                                 |         |        |                           |       |
|           | ,                               |         |        |                           |       |