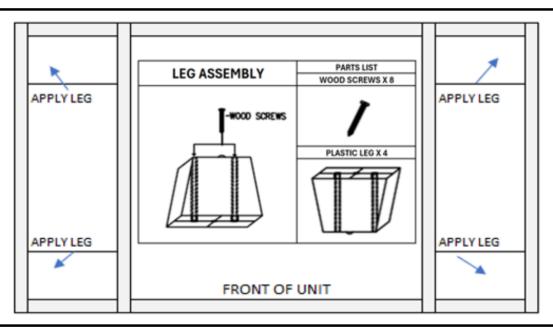

## **Assembly Instructions**

417-20 SKU # 1

**SKU** # 10324173

**SKU #** 10324185

Manufactured by ALBI for Rooms To Go

**SKU # 10324197** 

| Hardware             | Size              | Thread | Qty |
|----------------------|-------------------|--------|-----|
| HEX HEAD WOOD SCREWS | 1/8"W x 2"L       | 13     | 8   |
| PLASTIC LEGS         | 5"W x 5"W x 4.5"H |        | 4   |
|                      |                   |        |     |

The legs should be evenly aligned on each bottom corner of the unit, approximately 1/4" - 3/8 " from the edge. Place 2 screws, one in each of the screw holes. Secure the legs to the frame using a hex-head screwdriver bit and a power drill. **Do not over tighten screws.** 

Assembly Tools needed, but not included - Hex-Head screwdriver bit, and power drill.

Hardware Pack Location Hardware can be located in the cushion seating area, in a colored bag.

Unit Type CHAIR SKU(s)# 1034173,1034185,10324197