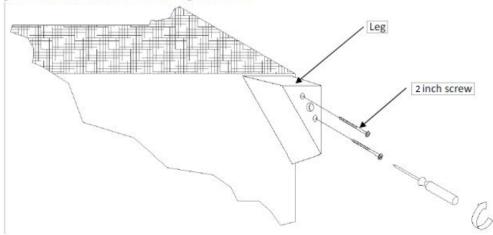

Step 2 – Fasten the leg by inserting (2) - 2 inch screws per leg in the holes provided and screw until the leg is secure.

Repeat steps 1 and 2 for the remaining legs. Turn the unit upright and place in the desired location.