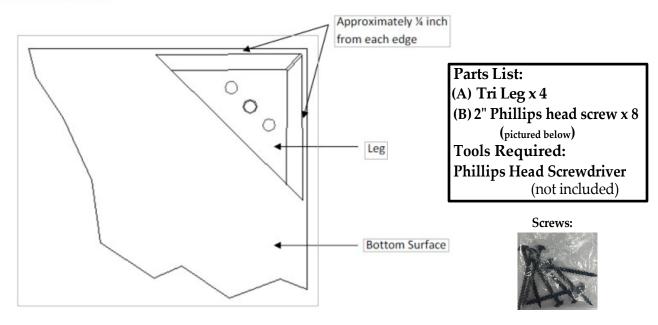

## LEG ASSEMBLY

Step 1 - Working on a clean surface, turn the unit on its back with the base facing your work area. Position the leg as shown, approximately 1/4" from outside edges of bottom surface.

Screwdriver: