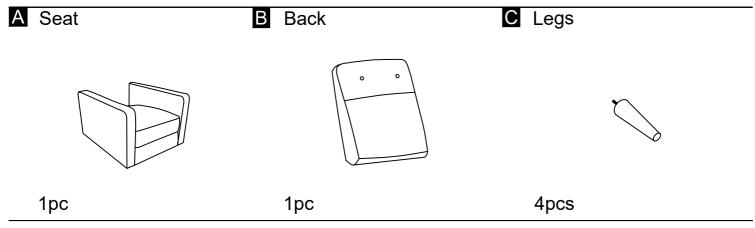

## E891-1 PUSH BACK RECLINER

This page lists all the contents included in the box. Please take the time to identify the hardware as well as the individual components to this product. As you unpack and prepare for assembly, place the contents on a carpeted or padded area to protect them from damage. 1 Assemble the legs(C) to seat (A) properly.