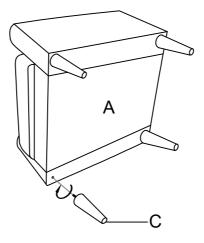

## E891-1 PUSH BACK RECLINER

This page lists all the contents included in the box. Please take the time to identify the hardware as well as the individual components to this product. As you unpack and prepare for assembly, place the contents on a carpeted or padded area to protect them from damage. 1 Assemble the legs(C) to seat (A) properly.