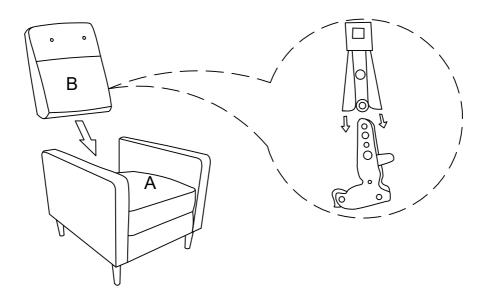

## ASSEMBLY INSTRUCTION

## E891-1 PUSH BACK RECLINER





This page lists all the contents included in the box. Please take the time to identify the hardware as well as the individual components to this product. As you unpack and prepare for assembly, place the contents on a carpeted or padded area to protect them from damage. 1 Assemble the legs(C) to seat (A) properly.



2 Assemble the back (B) to seat (A) properly.



## **Cleaning & Care**

Treat surface with care. Surface is resistant to scratches but is not scratch resistant. Clean surfaces with a dry or damp soft cloth. Do not use abrasive cleaners. Hardware may loosen over time. Periodically check that all connections are tight.