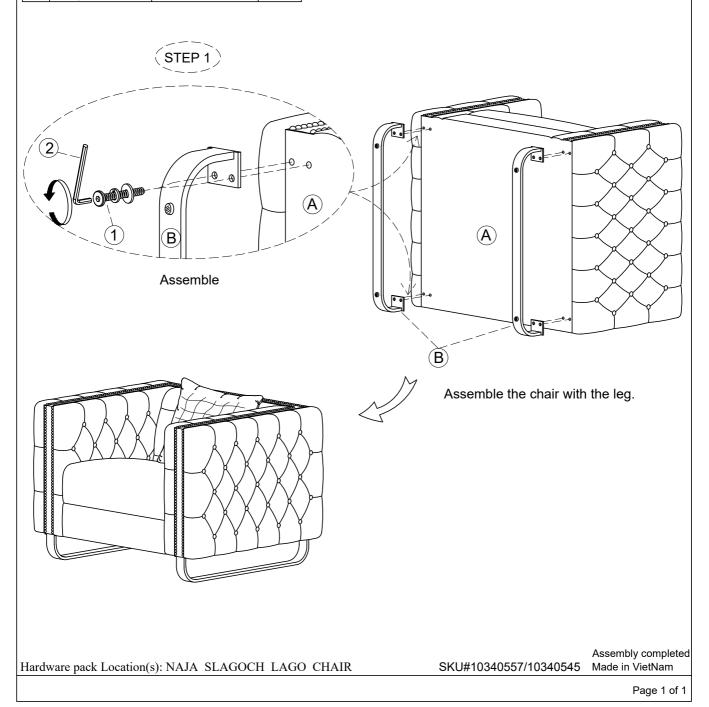

## Assembly Instructions NAJA SLAGOCH LAGO CHAIR SKU#10340557/10340545

Version#1 - 2024/08/21

Thank you for purchasing this quality product. Be sure to check all packing material carefully for small parts, which may have come loose inside the carton during shipment. Identify and count all parts and compare with the HARDWARE LIST below.

Caution:Please read instructions thoroughly before unpacking assembly parts.

1.We recommend that you assemble this product with the assistance of another person; this will make assembly easier, and will help to eliminate damage to the product or injury to persons during assembly.

2.Please put all parts on a non-abrasive floor before assembly, and follow the assembly steps to assemble your newly purchased product correctly and efficiently.

3.Do not tighten all bolts until the assembly is completed.

| NO. | PARTS LIST |                     | Q' TY | NO. | HARDWARE LIST |                                                         | Q' TY |
|-----|------------|---------------------|-------|-----|---------------|---------------------------------------------------------|-------|
| A   |            | CHAIR BODY          | 1     | 1   |               | Ø5/16"x 18 x 1 1/4"L Bolt<br>Ø5/16" x Ø13 Spring Washer | 8     |
| В   |            | METAL LEGS          | 2     |     |               | Ø5/16" x Ø19 x 2mmT<br>Flat Washer                      |       |
| С   |            | PILLOW<br>18" * 18" | 1     | 2   |               | Allen Key M5x64mm                                       | 1     |