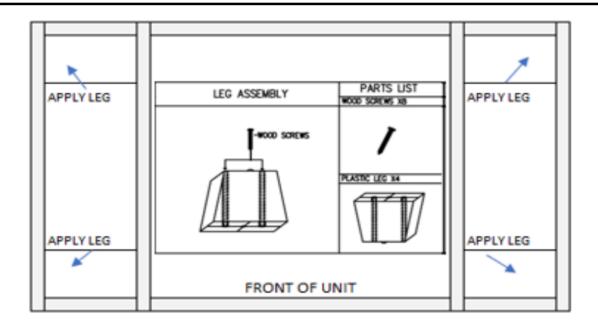

The legs should be evenly aligned on each bottom corner of the unit, approximately 1/4" - 3/8 " from the edge. Place 2 screws, one in each of the screw holes. Secure the legs to the frame using a hex-head screwdriver bit and a power drill. **Do not over tighten screws.** 