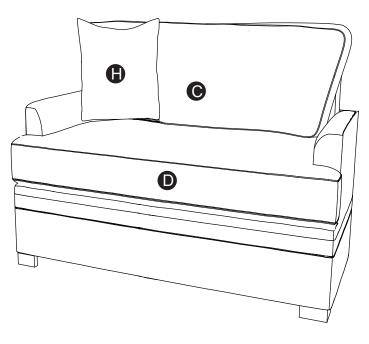

## VENDOR CODE: TXNS STOCK#:8170-20 CHAIR

SKU#10381729 SKU#:10381717

MANUFACTURED FOR ROOMS TO GO

**Step 3** Add seat cushion (part D) and back cushions (part C). Cushions with L shape go on outside. Add throw pillows (part H) to top of seat cushion (part D).