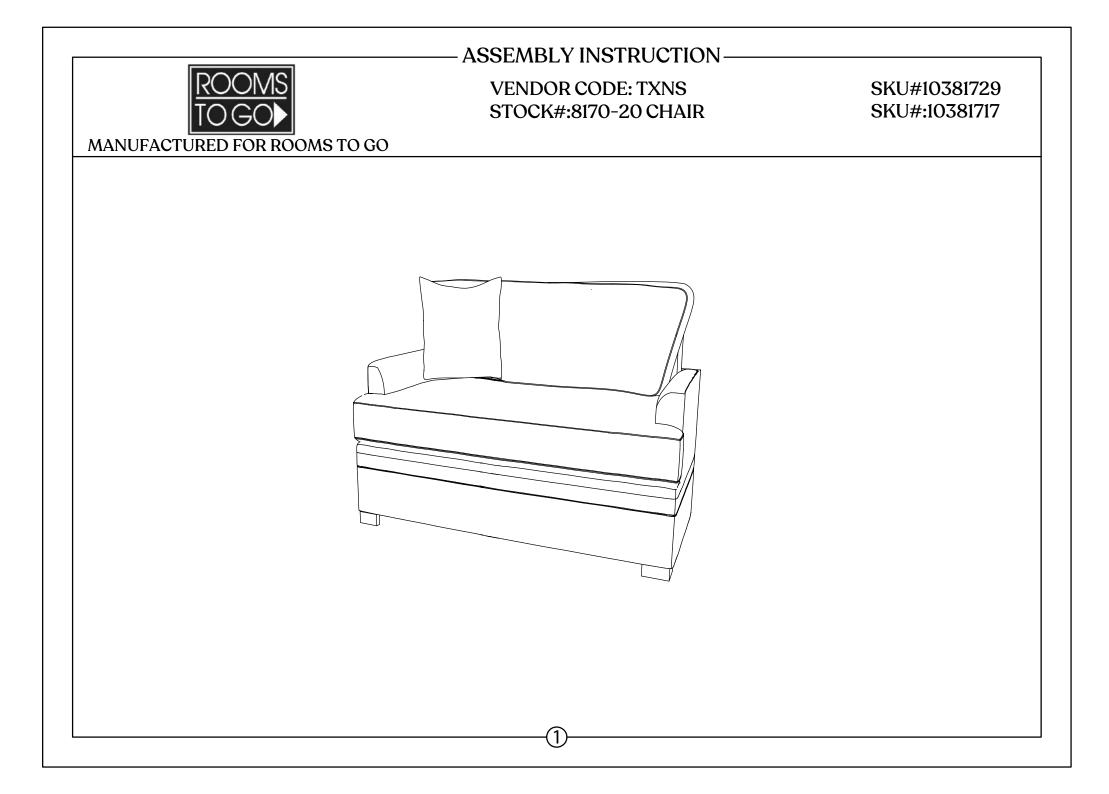

### MANUFACTURED FOR ROOMS TO GO

VENDOR CODE: TXNS STOCK#:8170-20 CHAIR

### SKU#10381729 SKU#:10381717

Seat and back cushions (part C & D) are packed stacked with the back on top (part A).