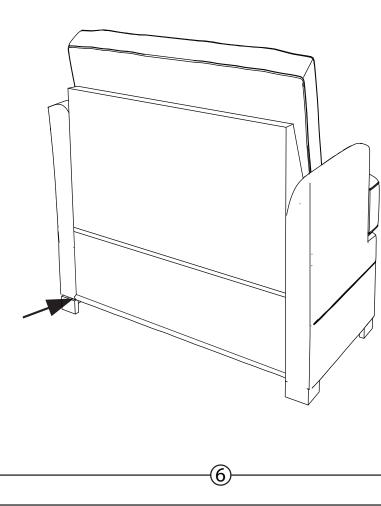

# VENDOR CODE: TXNS STOCK#:8170-20 CHAIR

SKU#10381729 SKU#:10381717

MANUFACTURED FOR ROOMS TO GO

Step 4 Secure back flap on back (part A) to seat back (part B) by pushing down and connecting vectro to finish assembly.