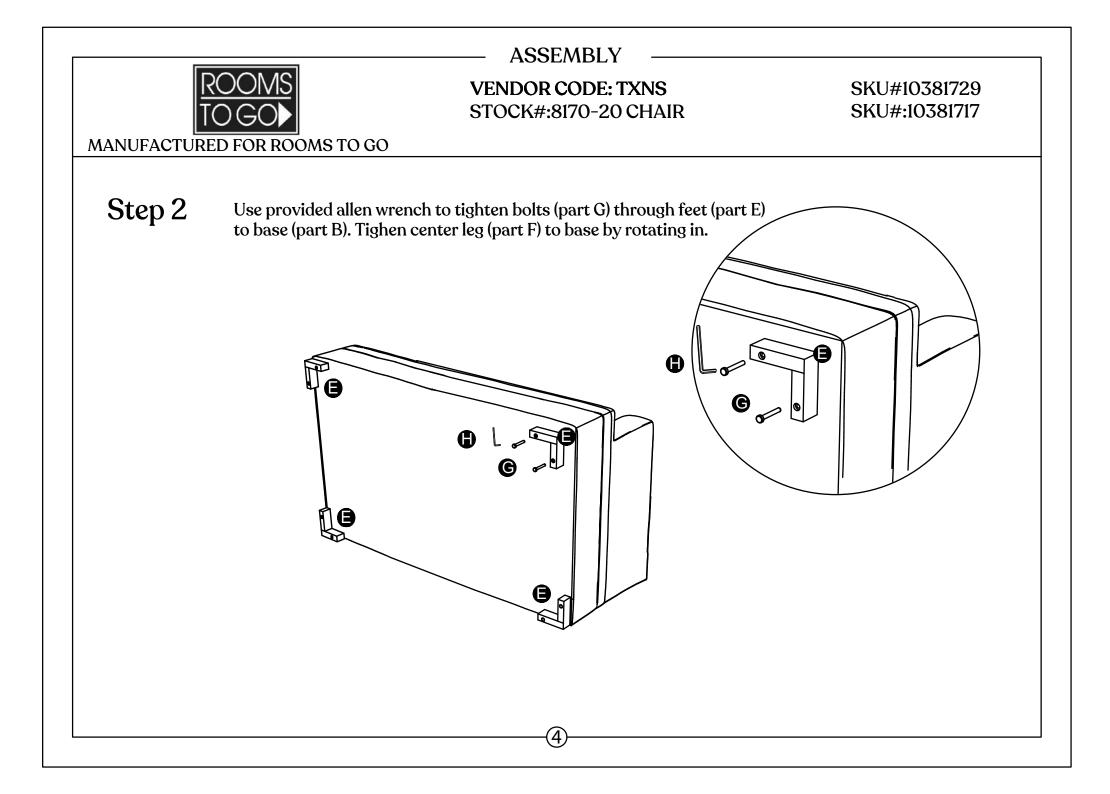

### MANUFACTURED FOR ROOMS TO GO

VENDOR CODE: TXNS STOCK#:8170-20 CHAIR

### SKU#10381729 SKU#:10381717

Seat and back cushions (part C & D) are packed stacked with the back on top (part A).