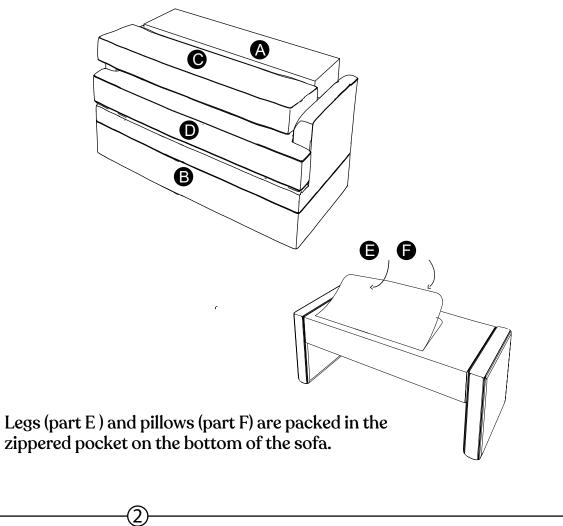

## VENDOR CODE: TXNS STOCK#:8170-20 CHAIR

SKU#10381729 SKU#:10381717

MANUFACTURED FOR ROOMS TO GO

**Step 3** Add seat cushion (part D) and back cushions (part C). Cushions with L shape go on outside. Add throw pillows (part H) to top of seat cushion (part D).