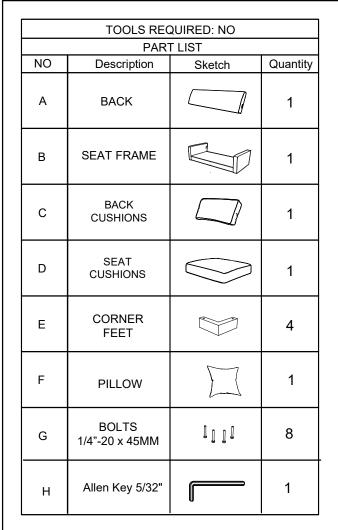

# Part Location

### SKU#10381729 SKU#:10381717

Seat and back cushions (part C & D) are packed stacked with the back on top (part A).