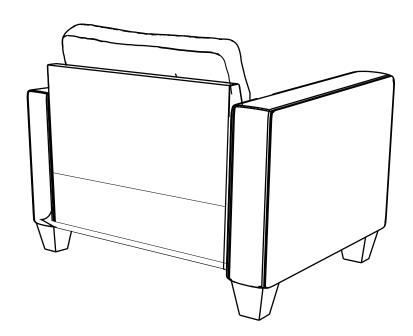

Update:12/20/2024 Version #: 2

Step 4 Secure back flap on back (part A) to seat back (part B) by pushing down and connecting vectro to finish assembly.