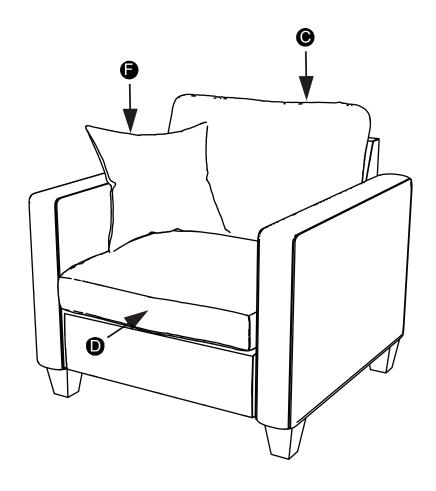

## Part Location

VENDOR CODE: TXNS STOCK#:8180-20 CHAIR

Update:12/20/2024 Version #: 2

SKU#:10381832 SKU#:10381820

MANUFACTURED FOR ROOMS TO GO

| Seat and back cushions ( | part C & D) are | packed stacked |
|--------------------------|-----------------|----------------|

with the back on top (part A) and pillows (part F).

| TOOLS REQUIRED: NO |                    |        |          |  |
|--------------------|--------------------|--------|----------|--|
| PART LIST          |                    |        |          |  |
| NO                 | Description        | Sketch | Quantity |  |
| Α                  | BACK               |        | 1        |  |
| В                  | SEAT FRAME         |        | 1        |  |
| С                  | BACK<br>CUSHIONS   |        | 1        |  |
| D                  | SEAT<br>CUSHIONS   |        | 1        |  |
| E                  | CORNER<br>LEGS     |        | 4        |  |
| F                  | PILLOWS            |        | 1        |  |
| G                  | PLASTIC<br>WASHERS |        | 4        |  |

Legs (part E & G) are packed in the zippered pocket on the bottom of the sofa.

VENDOR CODE: TXNS STOCK#:8180-20 CHAIR SKU#:10381832 SKU#:10381820

MANUFACTURED FOR ROOMS TO GO

Update:12/20/2024 Version #: 2

Step 3 Add seat cushions (parts D) and back cushions (parts E). Add throw pillows (parts F) to top of seat cushions (parts D).

VENDOR CODE: TXNS STOCK#:8180-20 CHAIR SKU#:10381832 SKU#:10381820

MANUFACTURED FOR ROOMS TO GO