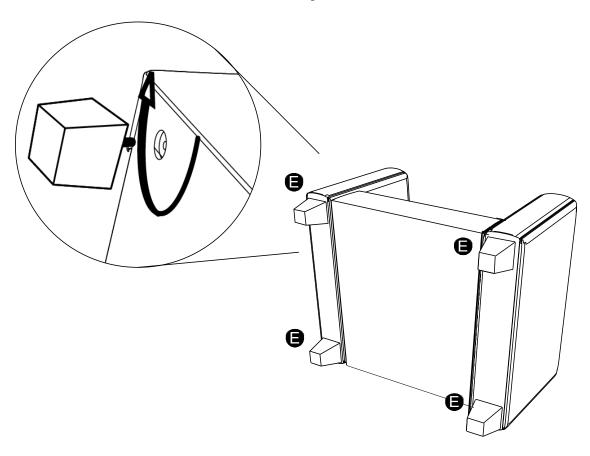

## Step 2

Screw in corner legs (parts E) and centerleg (part F) clockwise into underside of seat (parts B)

#### **OPTIONAL**

Adjust each leg by inserting a washer (G) to make it even and level with the floor.

VENDOR CODE: TXNS STOCK#:8180-20 CHAIR SKU#:10381832 SKU#:10381820

MANUFACTURED FOR ROOMS TO GO

Update:12/20/2024 Version #: 2