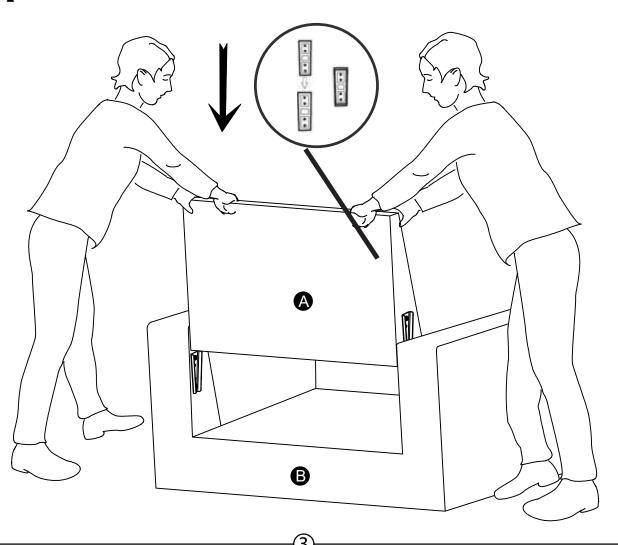

# Step 1

Slide down backrest (part A) in brackets of arms (parts B).

VENDOR CODE: TXNS STOCK#:8180-20 CHAIR

Update:12/20/2024 Version #: 2

SKU#:10381832 SKU#:10381820