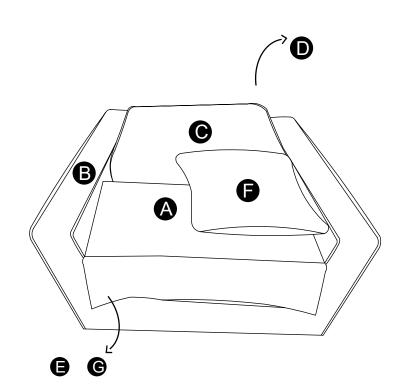

## Part Location

VENDOR CODE: TXNS STOCK#:8180-20 CHAIR

Update:12/20/2024 Version #: 2

SKU#:10381832 SKU#:10381820

MANUFACTURED FOR ROOMS TO GO

| Seat and back cushions ( | part C & D) are | packed stacked |
|--------------------------|-----------------|----------------|

with the back on top (part A) and pillows (part F).

| TOOLS REQUIRED: NO |                    |        |          |  |
|--------------------|--------------------|--------|----------|--|
| PART LIST          |                    |        |          |  |
| NO                 | Description        | Sketch | Quantity |  |
| Α                  | BACK               |        | 1        |  |
| В                  | SEAT FRAME         |        | 1        |  |
| С                  | BACK<br>CUSHIONS   |        | 1        |  |
| D                  | SEAT<br>CUSHIONS   |        | 1        |  |
| E                  | CORNER<br>LEGS     |        | 4        |  |
| F                  | PILLOWS            |        | 1        |  |
| G                  | PLASTIC<br>WASHERS |        | 4        |  |

Legs (part E & G) are packed in the zippered pocket on the bottom of the sofa.

VENDOR CODE: TXNS STOCK#:8180-20 CHAIR SKU#:10381832 SKU#:10381820

MANUFACTURED FOR ROOMS TO GO

Update:12/20/2024 Version #: 2