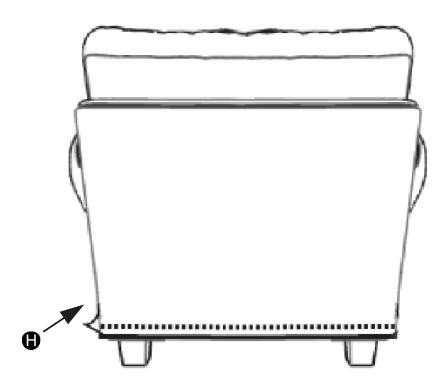

#### MANUFACTURED FOR ROOMS TO GO

Step 5 Secure back flap on back (part A) to seat back (part B) by pushing down and connecting vector to finish assembly.