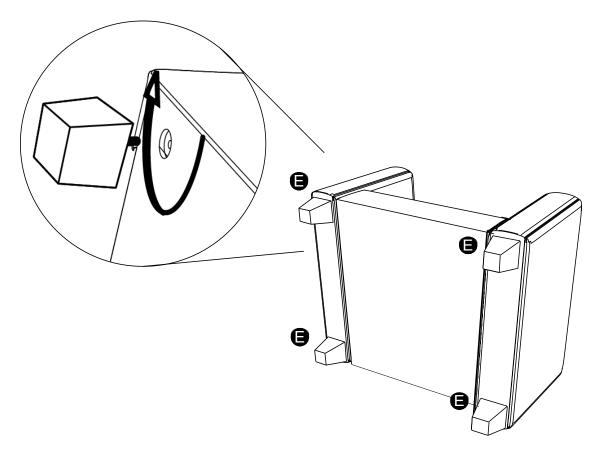

# Step 2 Screw in corner legs (parts E) and centerleg (part F) clockwise into underside of seat (parts B)

## **OPTIONAL**

Adjust each leg by inserting a washer (G) to make it even and level with the floor.