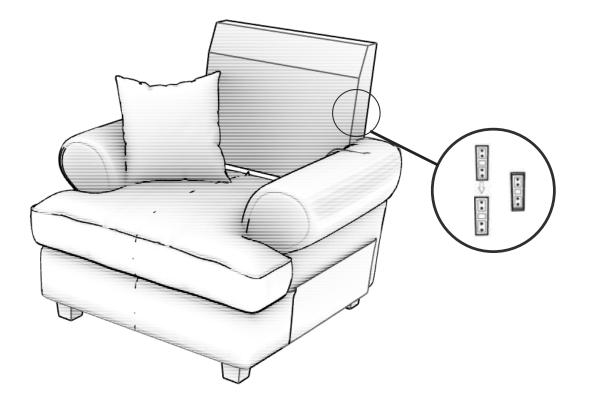

#### MANUFACTURED FOR ROOMS TO GO

Step 5 Secure back flap on back (part A) to seat back (part B) by pushing down and connecting vector to finish assembly.