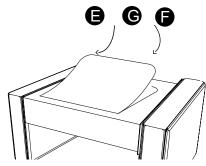

# Step 2 Screw in corner legs (parts E) and centerleg (part F) clockwise into underside of seat (parts B)

## **OPTIONAL**

Adjust each leg by inserting a washer (G) to make it even and level with the floor.