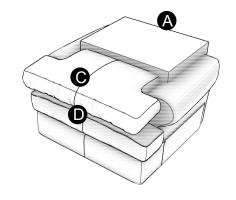

Step 1 Slide down backrest (part A) in brackets of arms (parts B).

VENDOR CODE: TXNS STOCK#:8190-20 CHAIR SKU#:10381907 SKU#:10381919