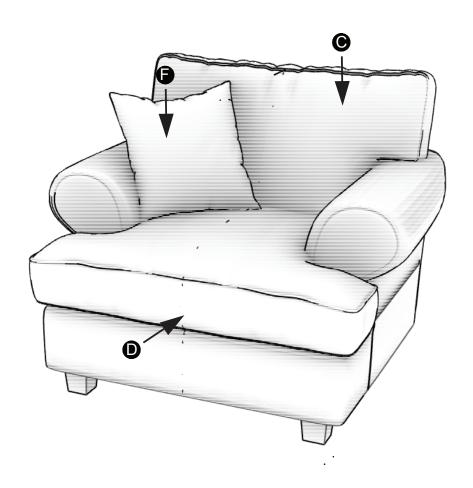

#### MANUFACTURED FOR ROOMS TO GO

Step 3 Add seat cushions (parts D) and back cushions (parts E). Add throw pillow (parts F) to top of seat cushions (parts D).