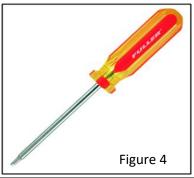

- 1. Remove hardware from red zip bag.
- Place leg at one corner inset 1/8" 1/4" as shown in Figure 1.
- Place a 2" Wood Screw in the two larger holes on the bottom side of the leg, Figure 2.
- Using a #2 square bit or phillip bit screwdriver(not included), shown in Figures
  4, and 5, turn the screw clock-wise until the leg is snug with the bottom of the piece of furniture. Use caution not to over-tighten.
  Repeat for the second screw.
- 5. Repeat steps 2-4 for the remaining 3 corners.
- 6. Remove adhesive felt pad from paper and apply to the center of the leg, Figure 6.