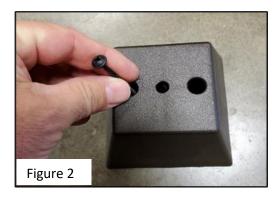

- 1. Remove hardware from red zip bag.
- Place leg at one corner inset 1/8" 1/4" as shown in Figure 1.
- Place a 2" Wood Screw in the two larger holes on the bottom side of the leg, Figure 2.
- Using a #2 square bit or phillip bit screwdriver(not included), shown in Figures
  4, and 5, turn the screw clock-wise until the leg is snug with the bottom of the piece of furniture. Use caution not to over-tighten.
  Repeat for the second screw.
- 5. Repeat steps 2-4 for the remaining 3 corners.
- 6. Remove adhesive felt pad from paper and apply to the center of the leg, Figure 6.