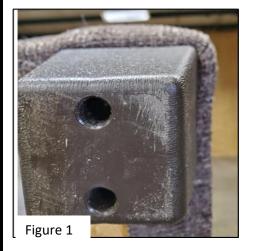

- 1. Remove hardware from red zip bag.
- Place leg at one corner inset 1/8" 1/4" as shown in Figure 1.
- Place a 2" Wood Screw in the two larger holes on the bottom side of the leg, Figure 2.
- Using a #2 square bit or phillip bit screwdriver(not included), shown in Figures
  4, and 5, turn the screw clock-wise until the leg is snug with the bottom of the piece of furniture. Use caution not to over-tighten.
  Repeat for the second screw.
- 5. Repeat steps 2-4 for the remaining 3 corners.
- 6. Remove adhesive felt pad from paper and apply to the center of the leg, Figure 6.