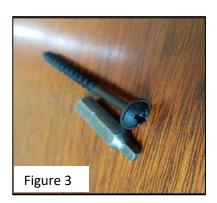

## Manufactured by AMFU for Rooms To Go

| Step | Hardware              | QTY |
|------|-----------------------|-----|
| 2, 3 | Plastic Pyramid Leg   | 4   |
| 3,4  | 2" Wood Screw         | 8   |
| 6    | Adhesive Felt Pad     | 4   |
|      | Assembly Instructions | 1   |

- 1. Remove hardware from red zip bag.
- Place leg at one corner inset 1/8" 1/4" as shown in Figure 1.
- Place a 2" Wood Screw in the two larger holes on the bottom side of the leg, Figure 2.
- Using a #2 square bit or phillip bit screwdriver(not included), shown in Figures
  4, and 5, turn the screw clock-wise until the leg is snug with the bottom of the piece of furniture. Use caution not to over-tighten.
  Repeat for the second screw.
- 5. Repeat steps 2-4 for the remaining 3 corners.
- 6. Remove adhesive felt pad from paper and apply to the center of the leg, Figure 6.