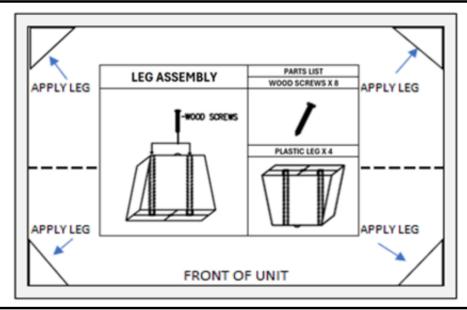

## **Assembly Instructions**

417-30 OTTOMAN

**SKU #** 10424175

SKU # 10424187

Manufactured by ALBI for Rooms To Go

SKU # 10424199

| Hardware             | Size                | Thread | Qty |
|----------------------|---------------------|--------|-----|
| HEX HEAD WOOD SCREWS | 1/8"W x 2"L         | 13     | 8   |
| PLASTIC LEGS         | 5"W x 5"W x 4-1/2"H |        | 4   |

The legs should be evenly aligned on each bottom corner of the unit, approximately 1/4" - 3/8" from the edges. Place 2 screws, one in each of the screw holes. Secure the legs to the frame using a hex-head screwdriver bit and a power drill. **Do not over tighten screws.** 

Assembly Tools needed, but not included - Hex-Head screwdriver bit, and power drill.

Hardware Pack Location Hardware can be located in the zippered compartment on the bottom of the unit.

**Unit Type** OTTOMAN **SKU(s)#** 10424175,10424187,10424199