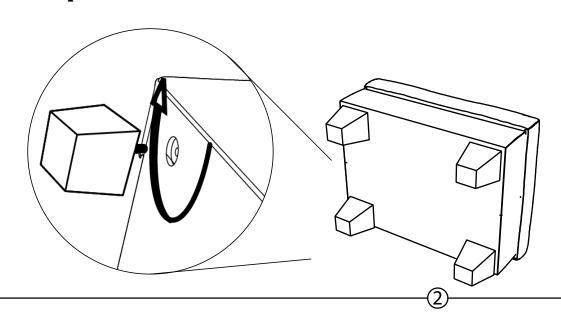

Feet (part B) are stored in base of ottoman (part A)

Step 1

Screw in legs (part B) into ottoman base (part A) by rotating clockwise.