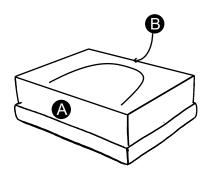

## MANUFACTURED FOR ROOMS TO GO

| TOOLS REQUIRED: NO |                    |        |          |
|--------------------|--------------------|--------|----------|
| PART LIST          |                    |        |          |
| NO                 | Description        | Sketch | Quantity |
| A                  | OTTOMAN            |        | 1        |
| В                  | FEET               |        | 4        |
| С                  | PLASTIC<br>WASHERS |        | 4        |