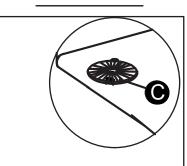

## **OPTIONAL**

Adjust each leg by inserting a washer (C) to make it even and level with the floor.