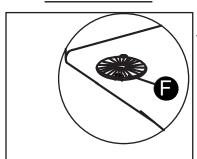

# **OPTIONAL**

Adjust each leg by inserting a washer (F) to make it even and level with the floor.