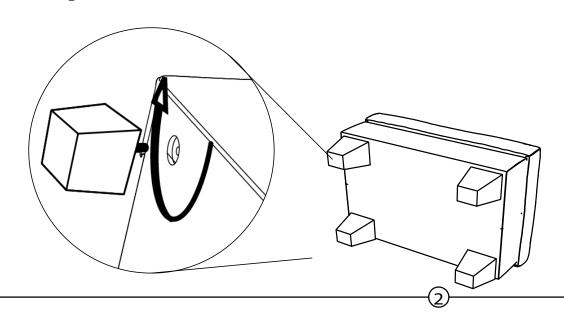

Feet (part B) and bolts (part C) are stored in storage cavity of ottoman (part A)

Step 1

Screw in legs (part B) into ottoman base (part A) by rotating clockwise.