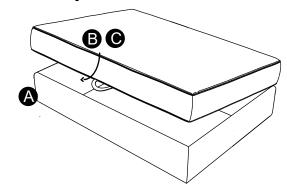

Feet (part B) and bolts (part C) are stored in storage cavity of ottoman (part A)

Step 1

Screw in legs (part B) into ottoman base (part A) by rotating clockwise.