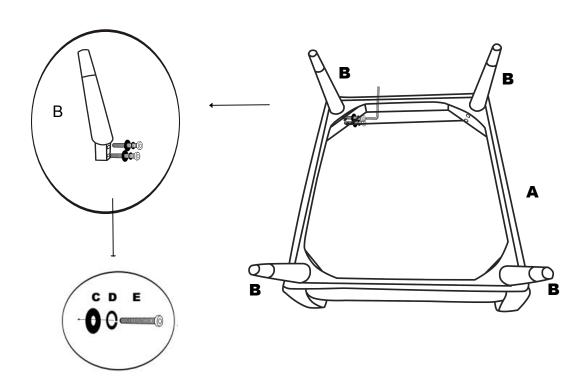

## STEP 1

- > Position the product on its bottom as shown.
- Open to take the four legs.

# STEP 2