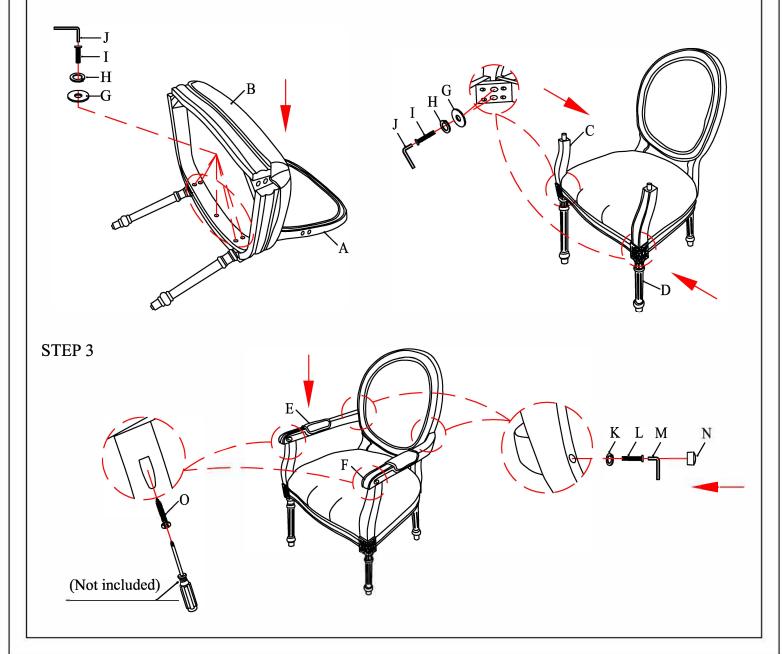

|
| В              | Seat          | 1      | J        |                | Allen Wrench | Ø5mm         | 1             |          |
|                | 4             |        |          | K              | 0            | Lock Washer  | Ø1/4"         | 2        |
| C              | Left Leg      |        | 1        | L              | (10000000    | Bolt         | Ø1/4"x 1-1/2" | 2        |
| D              | Right Leg     |        | 1        | M              |              | Allen Wrench | Ø4mm          | 1        |
| Е              | Left Armrest  |        | 1        | N              | 0            | Wooden Plug  | Ø14 x 9mm     | 2        |
| F              | Right Armrest |        | 1        | 0              | -            | Screw        | Ø8 x 1-1/2"   | 2        |

STEP 1 STEP 2