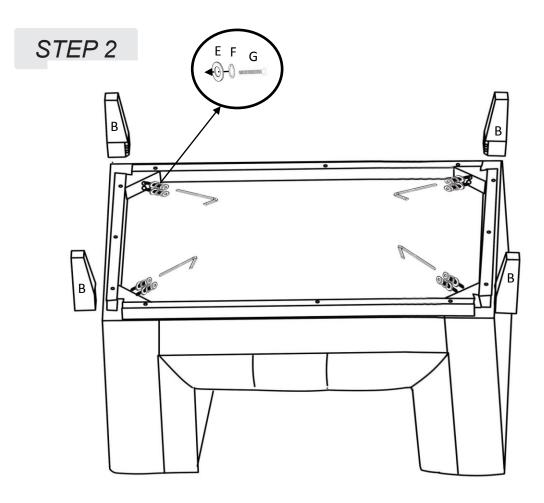

## HARDWARE —

| LABEL | PICTURE | DESCRIPTION   | QTY |
|-------|---------|---------------|-----|
| E     | 0       | Metal Gaske t | 8   |
| F     | 0       | Spring Washer | 8   |
| G     |         | Screw         | 8   |
| Н     |         | Wrench        | 1   |

## **ASSEMBLY STEPS**