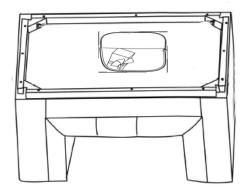

## STEP 1

- > Position the product on its bottom as shown.
- Open to take the four legs.