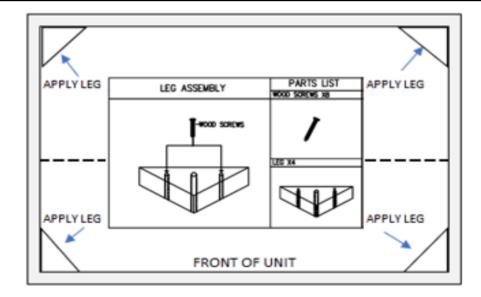

## **Assembly Instructions**

340 -32 OTTOMAN

Manufactured by ALBI for Rooms To Go

SKU#

10534015

| Hardware              | Size                 | Thread | Qty |
|-----------------------|----------------------|--------|-----|
| HEX HEAD WOOD SCREWS  | 1/8"W x 2"L          | 13     | 8   |
| TRIANGLE PLASTIC LEGS | 7"W x 7"W x 7" x 2"H |        | 4   |

The legs should be evenly aligned on each bottom corner of the unit, approximately 1/4" - 3/8 " from the edge. Place 2 screws, one in each of the screw holes. Secure the legs to the frame using a hex-head screwdriver bit and a power drill. **Do not over tighten screws.** 