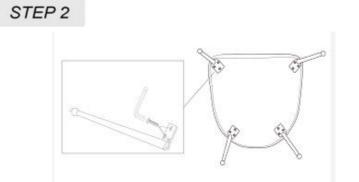

> Please find the hole which marked at bottom. Put legs at the right location.> Fix the screws by wrench on the hole one by one. Total 3 screws for one leg.> Fix other legs as the same way as first one