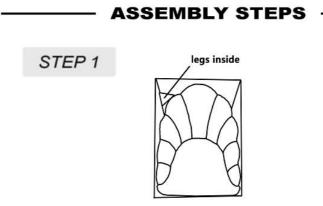

### ASSEMBLY INSTRUCTIONS

| LABEL | PICTURE | DESCRIPTION | QTY |
|-------|---------|-------------|-----|
| А     |         | SOFA        | 1   |
| В     |         | LEG         | 4   |

PARTS LIST -

> Please open the carton and find the small triangle box> Open the small triangle box to take the four legs.