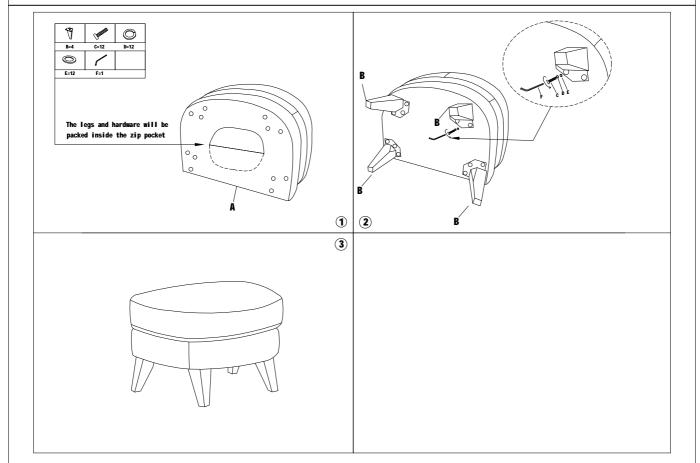

## ASSEMBLY INSTRUCTION ALEK: 411-15 OTTOMAN SKU# 10655388

Thank you for purchasing this quality product. Be sure to check all packing material carefully for small parts, which may have come loose inside the carton during shipment, Identify and count all parts and compare with the hardware list below.

1.Please note that the ottoman legs and hardware are packed inside the zip pocket 2.Attach leg B to the bottom of the ottoman, use Bolt(C) and parts (D/E/F) to tighten it.

MADE IN China