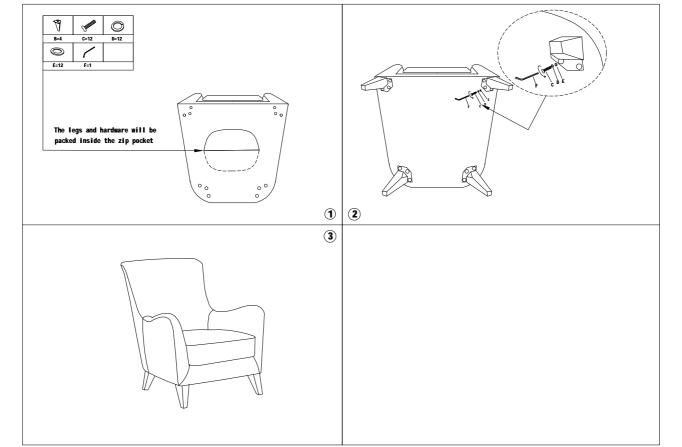

## ASSEMBLY INSTRUCTION ALEK: 411-10 CHAIR SKU# 10555386

Thank you for purchasing this quality product. Be sure to check all packing material carefully for small parts, which may have come loose inside the carton during shipment, Identify and count all parts and compare with the hardware list below.

1.Please note that the chiar legs and hardware are packed inside the zip pocket 2.Attach leg B to the bottom of the chiar, use Bolt(C) and parts (D/E/F) to tighten it.

MADE IN China