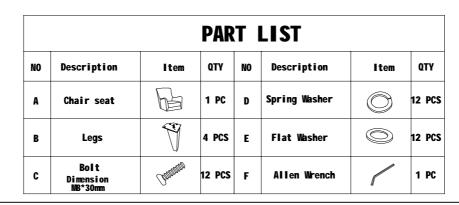

| PART LIST |                              |         |        |    |               |            |        |
|-----------|------------------------------|---------|--------|----|---------------|------------|--------|
| NO        | Description                  | Item    | QTY    | NO | Description   | ltem       | QTY    |
| A         | Ottoman Seat                 | ()      | 1 PC   | D  | Spring Washer | $\bigcirc$ | 12 PCS |
| В         | Legs                         |         | 4 PCS  | E  | Flat Washer   | O          | 12 PCS |
| C         | Bolt<br>Dimension<br>N8*30mm | Anonana | 12 PCS | F  | Allen Wrench  |            | 1 PC   |