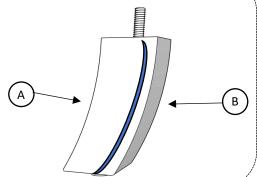

- Side B nust be facing the front part of the frame.
- Locate the hole in the bottom part of frame and insert the bolt of the front wood leg. Turn leg to the right until completely tight.

PERFORATION TURN LEG TO THE RIGHT IN ORDER TO TIGHTEN FRONT WOOD LEG Locate the hole in the bottom part of frame and insert the bolt of the front wood leg. Turn leg to the right

**Back WOOD BACK** 

Side Brust be facing the front part of the frame.

2 Side Aust be facing the back part of the

until completely tight.