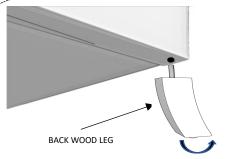

- Side B nust be facing the front part of the frame.
- Locate the hole in the bottom part of frame and insert the bolt of the front wood leg. Turn leg to the right until completely tight.

PERFORATION TURN LEG TO THE RIGHT IN ORDER TO TIGHTEN FRONT WOOD LEG Locate the hole in the bottom part of frame and insert the bolt of the front wood leg. Turn leg to the right

**Back WOOD BACK** 

Side Brust be facing the front part of the frame.

2 Side Aust be facing the back part of the

until completely tight.