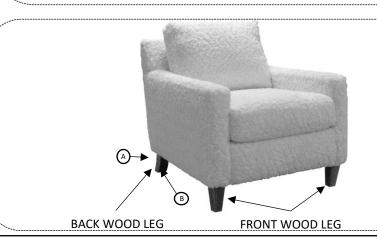

## **LEG ASSEMBLY INSTRUCTIONS 1012 ACCENT CHAIR**

5

1

2

4

SKU: 10661230 10661292

**INCLUDED HARDWARE** 

2 BACK WOOD LEGS

- Side B nust be facing the front part of the frame.
- Locate the hole in the bottom part of frame and insert the bolt of the front wood leg. Turn leg to the right until completely tight.

PERFORATION TURN LEG TO THE RIGHT IN ORDER TO TIGHTEN FRONT WOOD LEG Locate the hole in the bottom part of frame and insert the bolt of the front wood leg. Turn leg to the right

**Back WOOD BACK** 

Side Brust be facing the front part of the frame.

2 Side Aust be facing the back part of the

until completely tight.