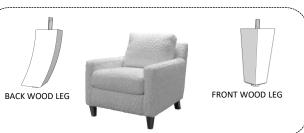

## **LEG ASSEMBLY INSTRUCTIONS 1012 ACCENT CHAIR**

5

1

2

4

SKU: 10661230 10661292

**INCLUDED HARDWARE** 

2 BACK WOOD LEGS