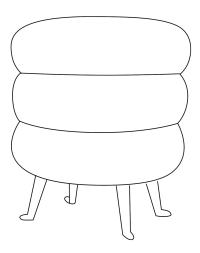

Ladder Ottoman TOV-OC6181 /TOV-OC68176



# LADDER

## **ASSEMBLY INSTRUCTIONS**



### **PARTS LIST**

| LABEL | PICTURE    | DESCRIPTION         | QTY |
|-------|------------|---------------------|-----|
| А     |            | Ottoman <b>Body</b> | 1   |
| В     | , <u> </u> | Leg                 | 4   |

#### HARDWARE

| LABEL | PICTURE | DESCRIPTION   | QTY |
|-------|---------|---------------|-----|
| С     | 0       | Metal Gasket  | 12  |
| D     | 0       | Spring Washer | 12  |
| E     |         | Screw(M8*30)  | 12  |
| F     |         | Wrench        | 1   |

#### **BEFORE BEGINNING ASSEMBLY:**



Read instructions cover to cover



Have two adults on hand for assembly



Do NOT assemble on flooring or carpet. Assemble on a clean nonmarring surface (ex: packing foam)



Save all packaging until assembly is completed

Need a part? Call TOV at 516-888-3355 or e