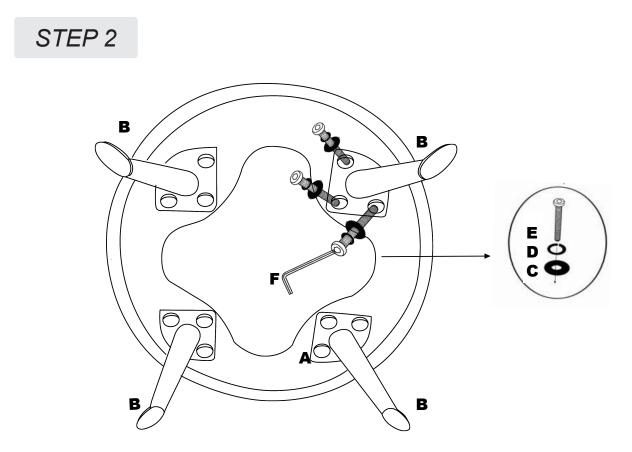

#### HARDWARE

| LABEL | PICTURE | DESCRIPTION   | QTY |
|-------|---------|---------------|-----|
| С     | 0       | Metal Gasket  | 12  |
| D     | 0       | Spring Washer | 12  |
| E     |         | Screw(M8*30)  | 12  |
| F     |         | Wrench        | 1   |

Need a part? Call TOV at 516-888-3355 or email service@tovfurniture.com

> Open to take the four legs and hardware.

Use provided hardware to attach the legs.