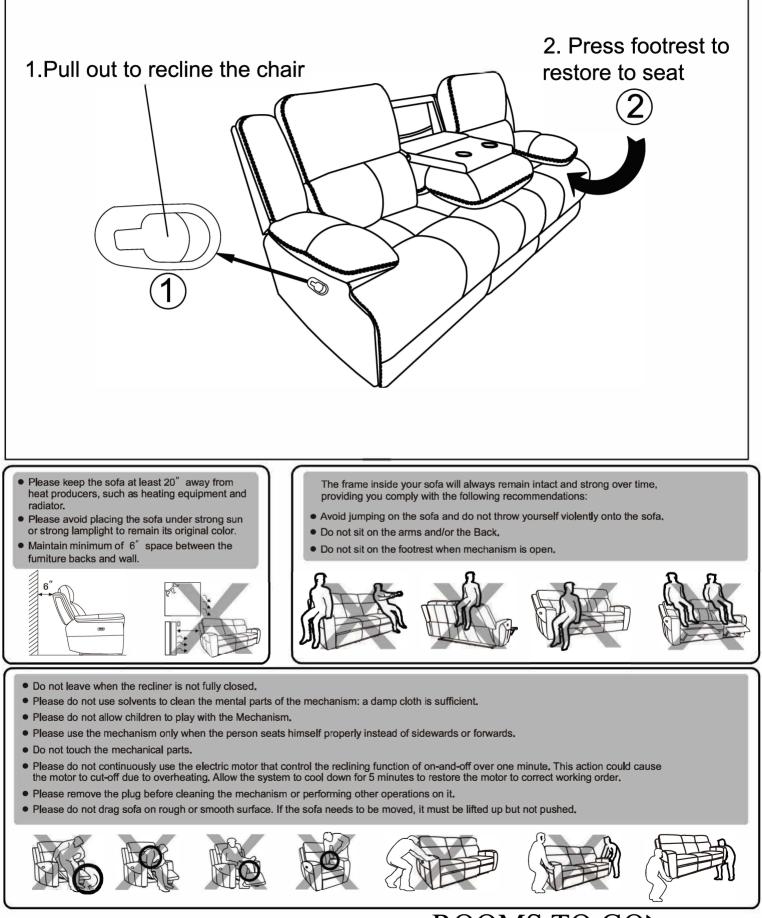

Do not use or place sharp objects on upholstered furniture.

**Do not** place furniture in direct sunlight and keep furniture at least 60cm/2 ft from heat sources to avoid fading.

| ROOMS T          |                                                                                 |  |
|------------------|---------------------------------------------------------------------------------|--|
| L                |                                                                                 |  |
| PROBLEM          | SOLUTION                                                                        |  |
| No power         | Check all power connections (Step 6,7,8,9,10,11)                                |  |
| No Reclining     | Check all power connections (Step 6,7,8,9,10,11)                                |  |
| USB Not Charging | Check all power connections (Step 8,9,10,11) verify that USB cable functioning  |  |
| Backrest Uneven  | Ensure that seatback brackets are installed and locked in position (Step 2,3,4) |  |