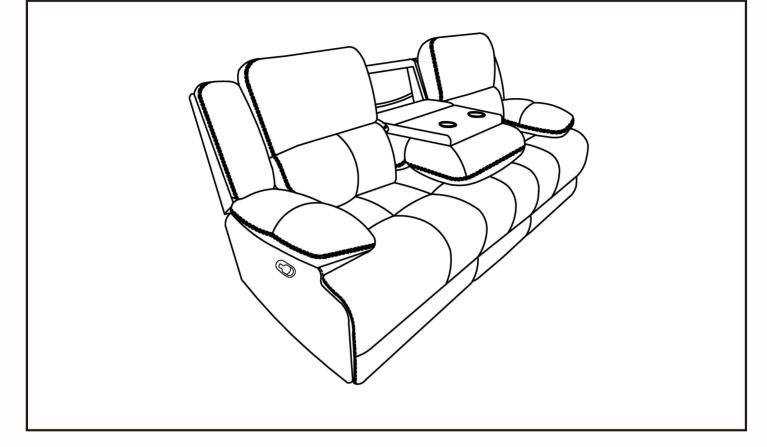

BCHN:L00803860/L00802860/L00804860 SOFA MANUAL WITH DROP DOWN TABLE SKU:15110086/11110094/11110082

| ТОО | LS REQUIRED: N       | IO TOOLS REC | QUIRED   |
|-----|----------------------|--------------|----------|
|     | PAR                  | TLIST        |          |
| NO  | Description          | Sketch       | Quantity |
| A   | SEAT                 | Ś            | 1        |
| В   | LEFT<br>BACKREST     | B            | 1        |
| С   | RIGHT<br>BACKREST    | B            | 1        |
| D   | MIDDLE<br>BACKREST   | B            | 1        |
| Е   | LEFT WING            | Ø            | 1        |
| F   | RIGHT WING           | Q            | 1        |
| G   | RIGHT TOP<br>ARM PAD | Ø            | 1        |
| н   | LEFT TOP<br>ARM PAD  |              | 1        |
| Ι   | THREADED BOLTS       |              | 4        |
| J   | NUTS                 | <b>₹</b> ₽   | 4        |