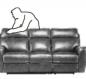

- The sofa requires no special but normal maintenance, so does the padding material.
- If your sofa is with fabric filler or down feather padding, you will need to shape its cushions carefully to make them restore to their original shapes, because long way transportation will make the cushions out of shape.
- In fact, the long journey which the sofa is subjected to before reaching your home could temporarily affect the sofa's initial beauty.