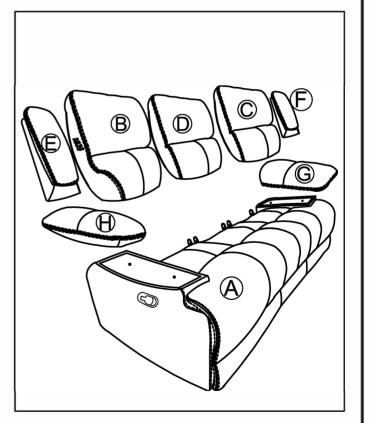

BCHN:L00803860/L00802860/L00804860 SOFA MANUAL WITH DROP DOWN TABLE SKU:15110086/11110094/11110082

| ТОО | LS REQUIRED: N       | IO TOOLS REC | QUIRED   |
|-----|----------------------|--------------|----------|
|     | PAR                  | TLIST        |          |
| NO  | Description          | Sketch       | Quantity |
| A   | SEAT                 | Ś            | 1        |
| В   | LEFT<br>BACKREST     | B            | 1        |
| С   | RIGHT<br>BACKREST    | B            | 1        |
| D   | MIDDLE<br>BACKREST   | B            | 1        |
| Е   | LEFT WING            | Ø            | 1        |
| F   | RIGHT WING           | Q            | 1        |
| G   | RIGHT TOP<br>ARM PAD | Ø            | 1        |
| н   | LEFT TOP<br>ARM PAD  |              | 1        |
| Ι   | THREADED BOLTS       |              | 4        |
| J   | NUTS                 | <b>₹</b> ₽   | 4        |