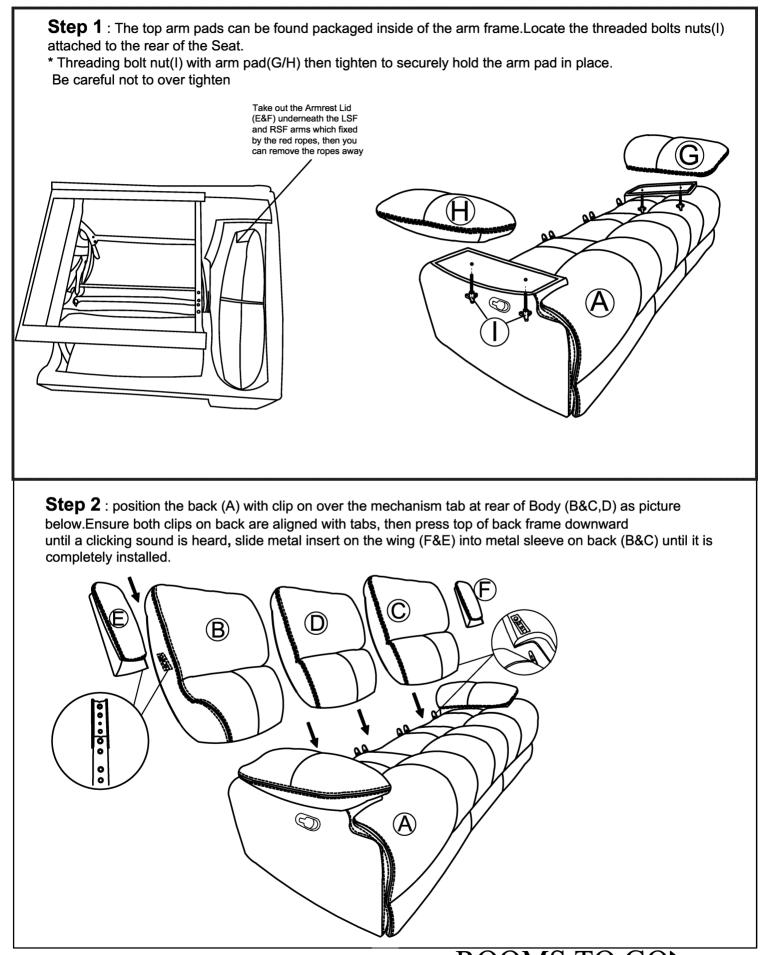

BCHN:L00803860/L00802860/L00804860 SOFA MANUAL WITH DROP DOWN TABLE SKU:15110086/11110094/11110082

| ТОО | LS REQUIRED: N       | IO TOOLS REC | QUIRED   |
|-----|----------------------|--------------|----------|
|     | PAR                  | TLIST        |          |
| NO  | Description          | Sketch       | Quantity |
| A   | SEAT                 | Ś            | 1        |
| В   | LEFT<br>BACKREST     | B            | 1        |
| С   | RIGHT<br>BACKREST    | B            | 1        |
| D   | MIDDLE<br>BACKREST   | B            | 1        |
| Е   | LEFT WING            | Ø            | 1        |
| F   | RIGHT WING           | Q            | 1        |
| G   | RIGHT TOP<br>ARM PAD | Ø            | 1        |
| н   | LEFT TOP<br>ARM PAD  |              | 1        |
| Ι   | THREADED BOLTS       |              | 4        |
| J   | NUTS                 | <b>₹</b> ₽   | 4        |