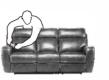

- The sofa requires no special but normal maintenance, so does the padding material.
- If your sofa is with fabric filler or down feather padding, you will need to shape its cushions carefully to make them restore to their original shapes, because long way transportation will make the cushions out of shape.
- In fact, the long journey which the sofa is subjected to before reaching your home could temporarily affect the sofa's initial beauty.