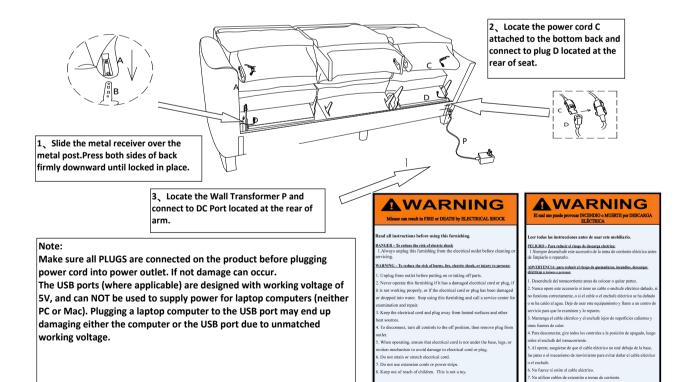

## Assembly Instructions for K2247-58PHR

SYNE: K2247-58PHR ZG Power Sofa w/ power headrest

## STEP 1

The wood feet and transformer are located at the rear of the Seat.

## STEP 2

Take all feet and place the plastic washer on to bolt of each plastic foot.

## STEP 3

Attach each foot to the corresponding pre-drilled holes by hand turning in clockwise direction until is tight.

SKU:15122473 / 11122479 / 11122455 / 11122467

| PARTS LIST                                   |   |                         |     |
|----------------------------------------------|---|-------------------------|-----|
| Front wood Leg<br>2 pieces                   | Ø | Plastic Leg 2<br>pieces | į ( |
| Rear wood Leg<br>2 pieces                    | Û | Wall<br>Transformer     |     |
| Bolt(4 pieces)(M8*3.54<br>18thread per inch) | Ĵ | Front wood              | leα |