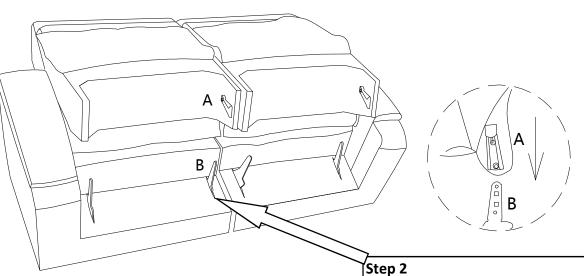

## Step 3

Insert the male KD Bracket into the slot of the female Bracket pressing firmly downward until the frame is tight. Step 2 Slide the metal receiver over the metal post.Press both sides of back firmly downward until locked in place.