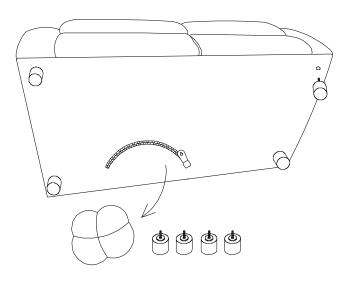

## Step 1

The plastic legs are located inside the black dust cover under loveseat. Unzip the dust Cover and remove the legs. Attach each leg to corresponding pre-drilled hole, turning by hand in clockwise direction until legs are tight.