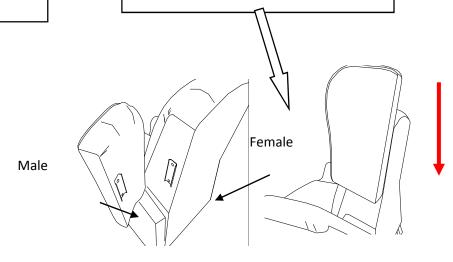

## Step 3

Insert the male KD Bracket into the slot of the female Bracket pressing firmly downward until the frame is tight. Step 2 Slide the metal receiver over the metal post.Press both sides of back firmly downward until locked in place.