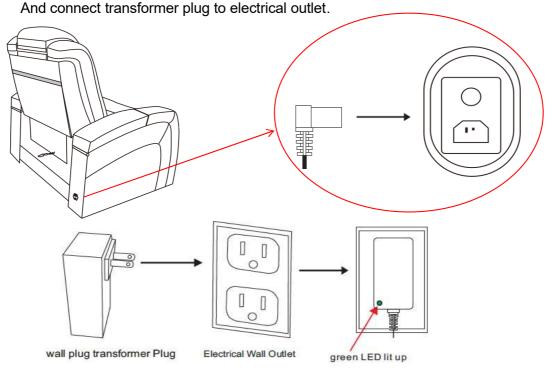

| 1        |
| С   | Wall plug<br>transformer | District Dis | 1        |

# **ASSEMBLY INSTRUCTIONS**

Step 1: Take out carefully the back cushions & seat from the packing.

**Step 2:** Positing the female metal receiver brackets over the male metal posts. Push down the female brackets over male posts simultaneously until each side is locked into place an audile "click" is heard.



### **POWER CONNECTION**

**Step 3:** Lift velcro flap located at the bottom back. Latch male wire plug from backrest (headrest motor wire) to female wire receiver located at the bottom back underneath the flap. This instruction is applicable to all power headrest. Allow sufficient space between recliner and the wall behind it.



**Step 4:** Connect wall plug transformer to transformer switch.



## **ELECTRICAL CONTROLS**

- 1 Press button to recline the recliner to desired position
- 2 Press button to raise the recliner to the upright position.
- 3 Press button to activate the headrest forward.
- 4 Press button to return headrest to the closed position.
- 5 Press button to activate the cup holder light.
- 6 USB port



## **WARNINGS**

- \* Keep unit at least 6" from wall.
- \* Keep unit at least 24" from all heat sources.
- \* Avoid placing unit in areas where unit can be exposed to direct sunlight other powerful light sources, as fading or discoloration may occur.





- \* Do not sit on arms or backrest.
- \* Do not jump or roughhouse on furniture.



\* If unit must be moved, do not drag. Unit must be lifted in order to be moved.



- \* Do not continuously operate mechanis