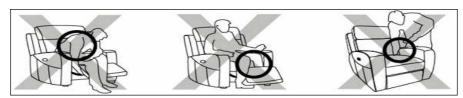

- \* Do not sit on arms or backrest.
- \* Do not jump or roughhouse on furniture.

\* If unit must be moved, do not drag. Unit must be lifted in order to be moved.

- \* Do not continuously operate mechanism for more than one minute or unit may go into protection mode by shutting down to prevent overheating.
- \* Unplug unit from power source prior to cleaning mechanism.
- \* Do not allow electrical components to come into contact with any liquids.