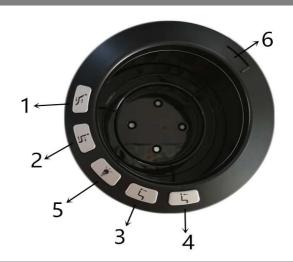

## **ELECTRICAL CONTROLS**

- 1 Press button to recline the recliner to desired position
- 2 Press button to raise the recliner to the upright position.
- 3 Press button to activate the headrest forward.
- 4 Press button to return headrest to the closed position.
- 5 Press button to activate the cup holder light.
- 6 USB port