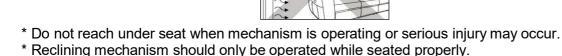

## **WARNINGS**

- \* Keep unit at least 6" from wall.
- \* Keep unit at least 24" from all heat sources.
- \* Avoid placing unit in areas where unit can be exposed to direct sunlight other powerful light sources, as fading or discoloration may occur.

- \* Do not sit on arms or backrest.
- \* Do not jump or roughhouse on furniture.

\* If unit must be moved, do not drag. Unit must be lifted in order to be moved.

- \* Do not continuously operate mechanism for more than one minute or unit may go into protection mode by shutting down to prevent overheating.
- \* Unplug unit from power source prior to cleaning mechanism.
- \* Do not allow electrical components to come into contact with any liquids.