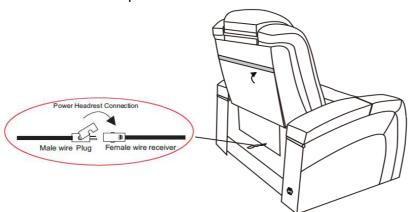

### **POWER CONNECTION**

**Step 3:** Lift velcro flap located at the bottom back. Latch male wire plug from backrest (headrest motor wire) to female wire receiver located at the bottom back underneath the flap. This instruction is applicable to all power headrest. Allow sufficient space between recliner and the wall behind it.