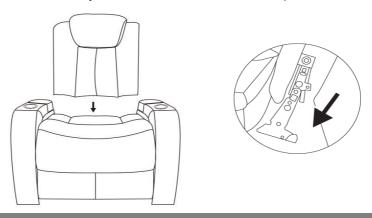

# **ASSEMBLY INSTRUCTIONS**

Step 1: Take out carefully the back cushions & seat from the packing.

**Step 2:** Positing the female metal receiver brackets over the male metal posts. Push down the female brackets over male posts simultaneously until each side is locked into place an audile "click" is heard.