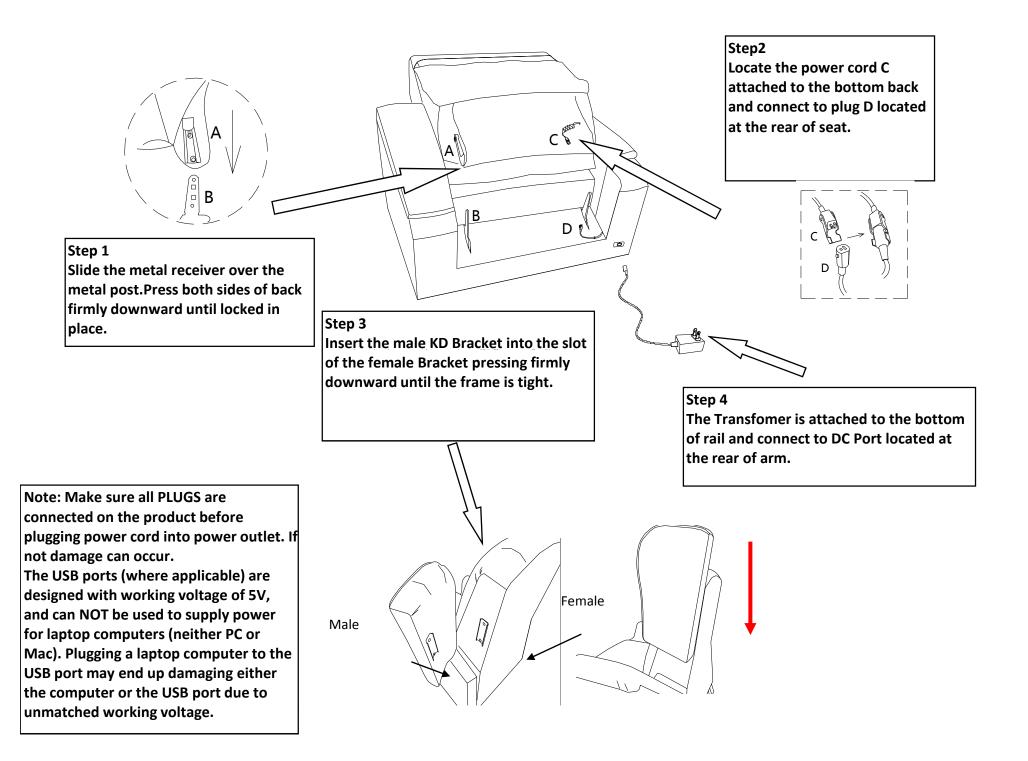

# Assembly Instructions

#### SYNE 2179-85PHR ZG Wall Prox Recliner w/Pwr headrest

SKU# 11521730 11521742 11521754

\*\*\*CAUTION: The item is heavy, assembly should be performed by two people.

## Parts and Hardware List

| No | Description  | Image | Qty | No | Description   | Image    | Qty |
|----|--------------|-------|-----|----|---------------|----------|-----|
| A  | LSF Wing     |       | 1   | D  | Recliner Base |          | 1   |
| В  | Back Cushion |       | 1   | E  | Transformer   | <b>G</b> | 1   |
| С  | RSF Wing     |       | 1   |    |               |          |     |