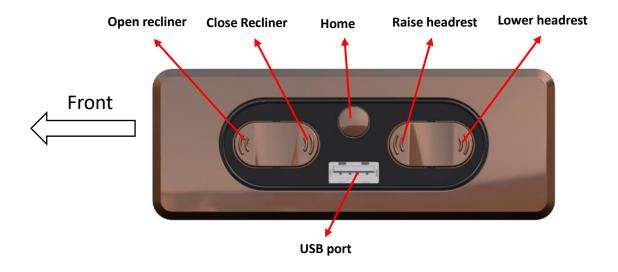

# Function introduction for JLDK.67.05.01/JLDK.67.05.02

#### A. Functions:

LSF JLDK.67.05.01

RSF JLDK.67.05.02

### C.USB charging ports:

- 1) USB ports are for charging mobile devices ONLY (not compatible with computers).
- 2) Output 5V 2A.
- 3) DO NOT USE USB SPLITTER/EXTENDERS, DO NOT CHARGE MULTIPLE DEVICES AT ONE TIME, OTHERWISE DAMAGES COULD OCCUR.