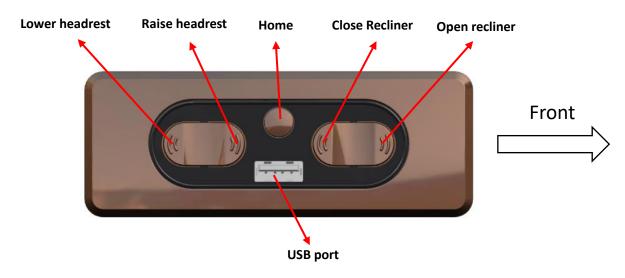

# Function introduction for JLDK.67.05.01/JLDK.67.05.02

#### A. Functions:

LSF JLDK.67.05.01

RSF JLDK.67.05.02

### C.USB charging ports:

- 1) USB ports are for charging mobile devices ONLY (not compatible with computers).
- 2) Output 5V 2A.
- 3) DO NOT USE USB SPLITTER/EXTENDERS, DO NOT CHARGE MULTIPLE DEVICES AT ONE TIME, OTHERWISE DAMAGES COULD OCCUR.