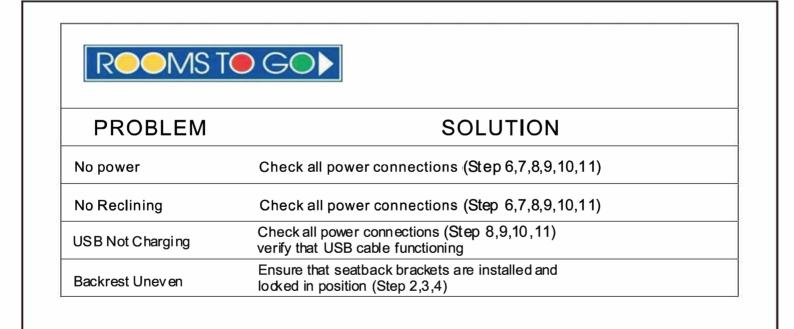

g your home could temporarily affect the sofa's initial beauty.











Before shaping

### Care and Cleaning

Dust often and use a vacuum cleaner to clean seams. To maintain the fabric appearance, gently clean soiled areas with soft cloth dampened with water. Wipe with a clean, damp surface(do not rub).

**Spot Cleaning Fabric:** Blot any spills immediately; do not rub. Blot away the excess liquid with a clean, dry, white cloth; turning the cloth frequently.

**Do not** use common household cleaners, solvents, or dry cleaning fluids on fabric furniture. These cleaners may cause damage and color fading.

**Do not** use or place sharp objects on upholstered furniture.

**Do not** place furniture in direct sunlight and keep furniture at least 60cm/2 ft from heat sources to avoid fading.



This porduct is manufactured by (GLORY OCEANIC ) for  $ROOMS \ TO \ GO\blacktriangleright$ 

Page 4 49900991