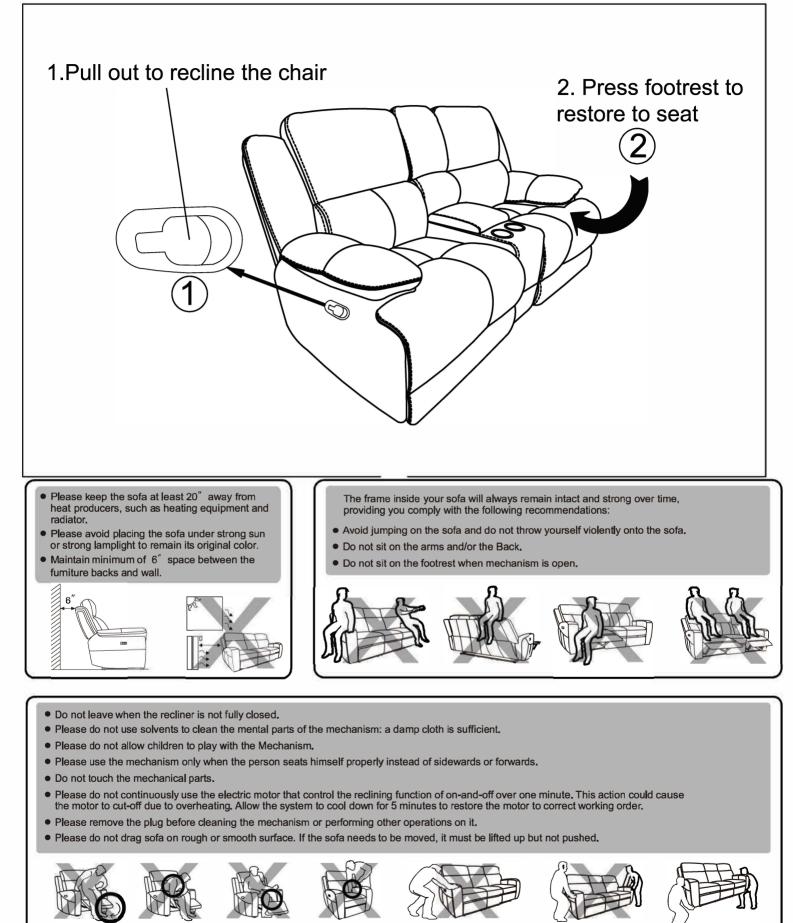

### BCHN:L00803900/L00802900/L00804900 MANUAL CONSOLE LOVESEAT SKU:15610086/11610068/11610082

**Step 2**: position the back (A) with clip on over the mechanism tab at rear of Body (B&C,D) as picture below. Ensure both clips on back are aligned with tabs, then press top of back frame downward until a clicking sound is heard, slide metal insert on the wing (F&E) into metal sleeve on back (B&C) until it is completely installed.