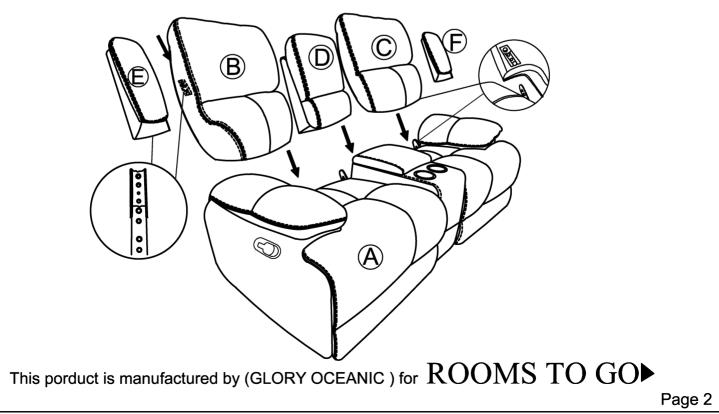

### BCHN:L00803900/L00802900/L00804900 MANUAL CONSOLE LOVESEAT SKU:15610086/11610068/11610082

**Step 2**: position the back (A) with clip on over the mechanism tab at rear of Body (B&C,D) as picture below. Ensure both clips on back are aligned with tabs, then press top of back frame downward until a clicking sound is heard, slide metal insert on the wing (F&E) into metal sleeve on back (B&C) until it is completely installed.