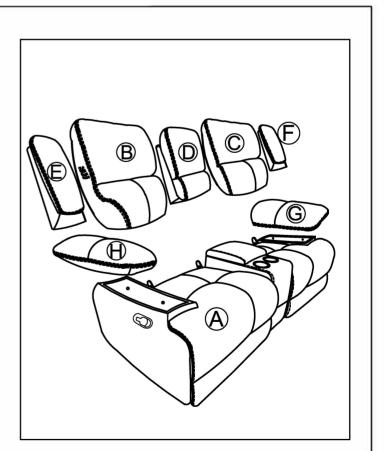

BCHN:L00803900/L00802900/L00804900 MANUAL CONSOLE LOVESEAT SKU:15610086/11610094/11610082

| TOOLS REQUIRED: NO TOOLS REQUIRED |                      |            |          |
|-----------------------------------|----------------------|------------|----------|
| PARTLIST                          |                      |            |          |
| NO                                | Description          | Sketch     | Quantity |
| Α                                 | SEAT                 | Ś          | 1        |
| В                                 | LEFT<br>BACKREST     | B          |          |
| С                                 | RIGHT<br>BACKREST    | B          | 1        |
| D                                 | CONSOLE<br>BACKREST  | B          | 1        |
| Е                                 | LEFT WING            | Ø          | 1        |
| F                                 | RIGHT WING           | Q          | 1        |
| G                                 | RIGHT TOP<br>ARM PAD | Ø          | 1        |
| Н                                 | LEFT TOP<br>ARM PAD  | Ð          | 1        |
|                                   | THREADED BOLTS       | _          | 4        |
| J                                 | NUTS                 | <b>₹</b> ₽ | 4        |