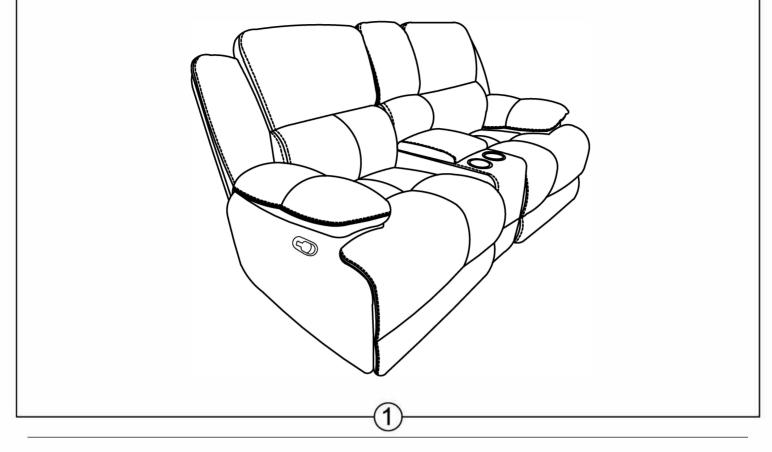

BCHN:L00803900/L00802900/L00804900 MANUAL CONSOLE LOVESEAT SKU:15610086/11610094/11610082

| TOOLS REQUIRED: NO TOOLS REQUIRED |                      |            |          |
|-----------------------------------|----------------------|------------|----------|
| PARTLIST                          |                      |            |          |
| NO                                | Description          | Sketch     | Quantity |
| Α                                 | SEAT                 | Ś          | 1        |
| В                                 | LEFT<br>BACKREST     | B          |          |
| С                                 | RIGHT<br>BACKREST    | B          | 1        |
| D                                 | CONSOLE<br>BACKREST  | B          | 1        |
| Е                                 | LEFT WING            | Ø          | 1        |
| F                                 | RIGHT WING           | Q          | 1        |
| G                                 | RIGHT TOP<br>ARM PAD | Ø          | 1        |
| Н                                 | LEFT TOP<br>ARM PAD  | Ð          | 1        |
|                                   | THREADED BOLTS       | _          | 4        |
| J                                 | NUTS                 | <b>₹</b> ₽ | 4        |