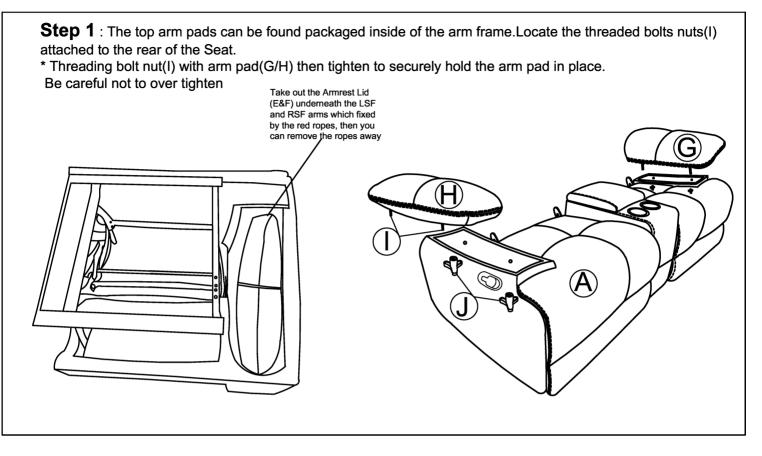

### BCHN:L00803900/L00802900/L00804900 MANUAL CONSOLE LOVESEAT SKU:15610086/11610068/11610082

**Step 2**: position the back (A) with clip on over the mechanism tab at rear of Body (B&C,D) as picture below. Ensure both clips on back are aligned with tabs, then press top of back frame downward until a clicking sound is heard, slide metal insert on the wing (F&E) into metal sleeve on back (B&C) until it is completely installed.