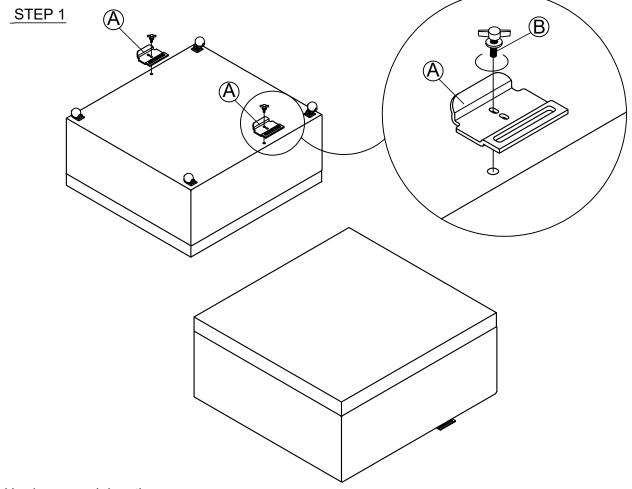

| HARDWARE LISTS |         |                                    |      |  |
|----------------|---------|------------------------------------|------|--|
| NO.            | OUTLOOK | SIZE                               | Q'TY |  |
| Α              |         | SECTIONAL CONNECTOR                | 2PCS |  |
| В              |         | THUMBSCREW 5/16 x 18 x 1-1/4"      | 2PCS |  |
|                |         | FIAT WASHER  Ø5/16" x 19mm x 1.5mm | 2PCS |  |

|    |        | PART LISTS       |      |
|----|--------|------------------|------|
| NO | SKETCH | DESCRIPTION      | Q'TY |
| 1  |        | COCKTAIL OTTOMAN | 1PC  |

Hardware pack locations

9145-69 Wood Top Cocktail Ottoman SKU: 12091459