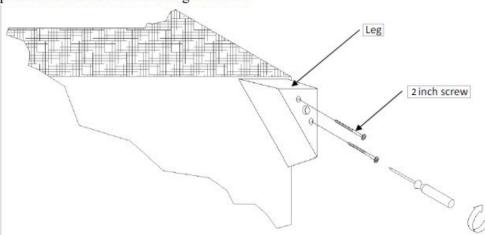

Screwdriver:

LEG ASSEMBLY

**Step 1** - Working on a clean surface, turn the unit on its back with the base facing your work area. Position the leg as shown, approximately 1/4" from outside edges of bottom surface.

Step 2 – Fasten the leg by inserting (2) – 2 inch screws per leg in the holes provided and screw until the leg is secure.

Repeat steps 1 and 2 for the remaining legs. Turn the unit upright and place in the desired location.