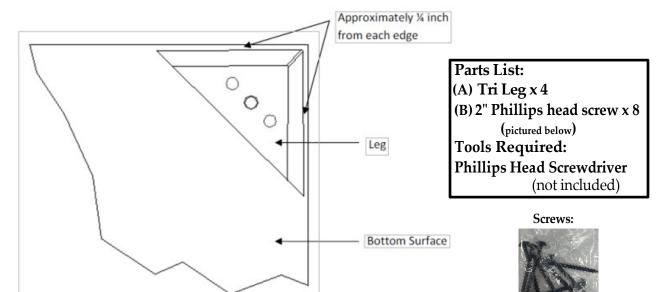

Screwdriver:

LEG ASSEMBLY

**Step 1** - Working on a clean surface, turn the unit on its back with the base facing your work area. Position the leg as shown, approximately 1/4" from outside edges of bottom surface.

Step 2 – Fasten the leg by inserting (2) – 2 inch screws per leg in the holes provided and screw until the leg is secure.

Repeat steps 1 and 2 for the remaining legs. Turn the unit upright and place in the desired location.