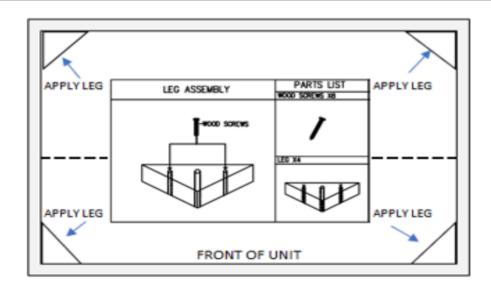

The triangle legs should be evenly aligned on each bottom corner of the unit, approximately 1/4" - 3/8" from the edges. Place 2 screws, one in each of the screw holes. Secure the legs to the frame using a hex-head screwdriver bit and a power drill. **Do not over tighten screws.** Locate the 5th leg rail on the front center of the sofa. Locate the 5th leg rail on the front center of the sofa. Align the hanger bolt on the round plastic leg with the threaded insert. Turn the leg clockwise, until fully seated.